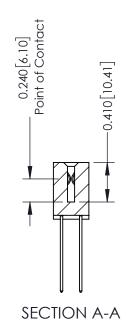

## **Contact Detail**

541-Wire Wrap .025 Sq.(0.64 Sq.) - Tail LG=.760(19.30) .100 [2.54] Contact Spacing x .200 [5.08] Row Spacing