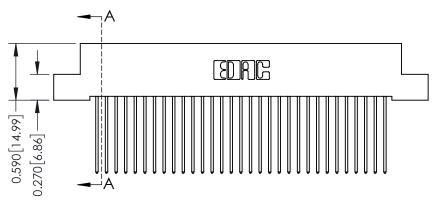

342 Assembly

THIS IS A C.A.D. GENERATED DRAWING DO NOT MAKE MANUAL REVISIONS TO MASTER. ISSUE NUMBER

ORIGINAL

1

| 342 / 392 Series Card Edge Connector<br>Contact Bend Detail |                                                                                                                                                                                                  | ACAD REFERENCE NO. 342 ENG MASTER |             |                  |        |
|-------------------------------------------------------------|--------------------------------------------------------------------------------------------------------------------------------------------------------------------------------------------------|-----------------------------------|-------------|------------------|--------|
|                                                             |                                                                                                                                                                                                  | DRAWN:                            | J.LEE       | DATE: OCT. 06/09 |        |
|                                                             |                                                                                                                                                                                                  | CHECKED:                          |             | DATE:            |        |
| TORONTO, ONTARIO                                            | THESE DRAWINGS AND SPECIFICATIONS ARE THE PROPERTY OF EDAC INC. AND SHALL NOT BE REPRODUCED, OR COPIED OR USED AS THE BASIS FOR THE MANUFACTURE OR SALE OF APPARATUS WITHOUT WRITTEN PERMISSION. | SCALE:                            | NTS         | SHEET :          | 2 OF 3 |
|                                                             |                                                                                                                                                                                                  | DRAWING                           | NUMBER      |                  | ISSUE  |
| YOUR CONNECTION TO QUALITY & SERVICE                        |                                                                                                                                                                                                  | 3                                 | 42 Assembly |                  | 1      |