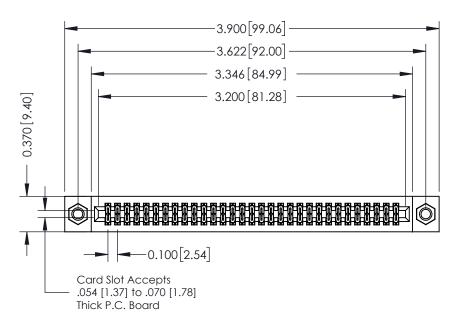

## **See Accompanying Pages for:**

- **Contact Bend Details**
- **Mounting Options**

342 / 392 Card Edge Connector Part Number: 342-062-541-207

YOUR CONNECTION TO QUALITY & SERVICE

342 ENG MASTER J.LEE DATE: OCT. 06/09 SHEET 1 OF 3