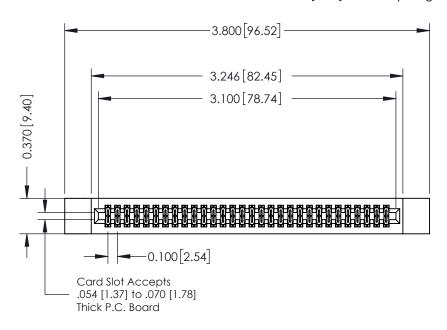

## **See Accompanying Pages for:**

- **Contact Bend Details**
- **Mounting Options**

342 / 392 Card Edge Connector Part Number: 342-060-541-212

| ACAD REFERENCE NO. 342 ENG MASTER |                  |  |  |  |
|-----------------------------------|------------------|--|--|--|
| DRAWN: J.LEE                      | DATE: OCT. 06/09 |  |  |  |
| CHECKED:                          | DATE:            |  |  |  |
| SCALE: NTS                        | SHEET 1 OF 3     |  |  |  |
| DRAWING NUMBER                    | ISSUE            |  |  |  |