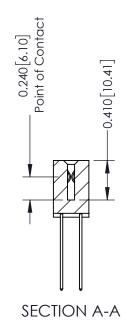

## **Contact Detail**

541-Wire Wrap .025 Sq.(0.64 Sq.) - Tail LG=.760(19.30) .100 [2.54] Contact Spacing x .200 [5.08] Row Spacing

342 Assembly

THIS IS A C.A.D. GENERATED DRAWING DO NOT MAKE MANUAL REVISIONS TO MASTER. ISSUE NUMBER

ORIGINAL

1

| 342 / 392 Series Card Edge Connector<br>Contact Bend Detail |                                                                                                                                   | ACAD REFERENCE NO. 342 ENG MASTER |             |                  |        |
|-------------------------------------------------------------|-----------------------------------------------------------------------------------------------------------------------------------|-----------------------------------|-------------|------------------|--------|
|                                                             |                                                                                                                                   | DRAWN:                            | J.LEE       | DATE: OCT. 06/09 |        |
|                                                             |                                                                                                                                   | CHECKED:                          |             | DATE:            |        |
| EDAC INC                                                    | ARE THE PROPERTY OF EDAC INC.,AND SHALL NOT BE REPRODUCED,OR COPIED OR USED AS THE BASIS FOR THE MANUFACTURE OR SALE OF APPARATUS | SCALE:                            | NTS         | SHEET :          | 2 OF 3 |
| TORONTO, ONTARIO                                            |                                                                                                                                   | DRAWING                           | NUMBER      |                  | ISSUE  |
| YOUR CONNECTION TO QUALITY & SERVICE                        |                                                                                                                                   | 3                                 | 42 Assembly |                  | 1      |