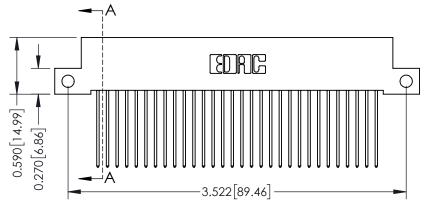

**Mounting Option** 

12-.128 (3.25) Dia. Side Mounting Holes

## **See Accompanying Pages for:**

- **Contact Bend Details**
- **Mounting Options**

342 / 392 Card Edge Connector Part Number: 342-060-541-212

| ACAD REFERENCE NO. 342 ENG MASTER |                  |  |  |  |
|-----------------------------------|------------------|--|--|--|
| DRAWN: J.LEE                      | DATE: OCT. 06/09 |  |  |  |
| CHECKED:                          | DATE:            |  |  |  |
| SCALE: NTS                        | SHEET 1 OF 3     |  |  |  |
| DRAWING NUMBER                    | ISSUE            |  |  |  |