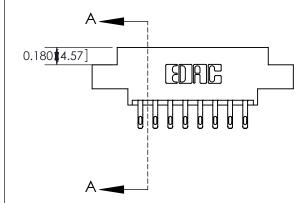

THIS IS A C.A.D. GENERATED DRAWING DO NOT MAKE MANUAL REVISIONS TO MASTER.

1

| 333 Series Card Edge Connector<br>Contact Bend Detail |                                                                                                  | ACAD REFERENCE NO. 333 ENG MASTER |                  |        |  |
|-------------------------------------------------------|--------------------------------------------------------------------------------------------------|-----------------------------------|------------------|--------|--|
|                                                       |                                                                                                  | DRAWN: J.LEE                      | DATE: OCT. 14/09 |        |  |
|                                                       |                                                                                                  | CHECKED:                          | DATE:            |        |  |
| EDAC INC                                              | THESE DRAWINGS AND SPECIFICATIONS                                                                | SCALE: NTS                        | SHEET :          | 2 OF 4 |  |
| TORONTO, ONTARIO                                      | ARE THE PROPERTY OF EDAC INC.,AND SHALL NOT BE REPRODUCED,OR COPIED OR USED AS THE BASIS FOR THE | DRAWING NUMBER                    |                  | ISSUE  |  |
| YOUR CONNECTION TO QUALITY & SERVICE                  | MANUFACTURE OR SALE OF APPARATUS                                                                 | 333 Assembly                      |                  | 1      |  |