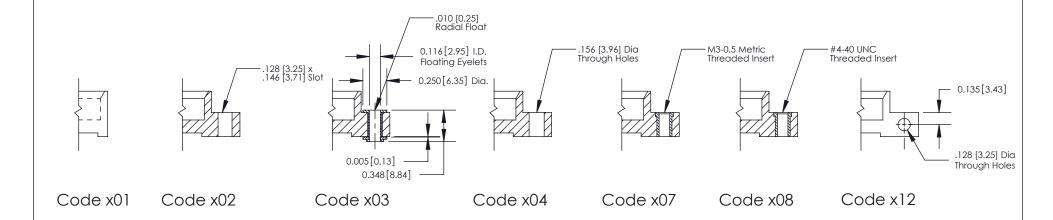

#### **Mounting Option**

04-.156 (3.96) Dia. Mounting Holes

THIS IS A C.A.D. GENERATED DRAWING
DO NOT MAKE MANUAL REVISIONS TO MASTER

1220F NOWRE

DRIGINAL

1

| 333 Series Card Edge Connector |                                      | ACAD REFERENCE NO. 333 ENG MASTER                                                                      |         |             |           |        |
|--------------------------------|--------------------------------------|--------------------------------------------------------------------------------------------------------|---------|-------------|-----------|--------|
|                                |                                      | DRAWN:                                                                                                 | J.LEE   | DATE: O     | CT. 14/09 |        |
|                                | Mounting Options                     |                                                                                                        | CHECKED | ):          | DATE:     |        |
|                                | EDAC INC                             |                                                                                                        |         | NTS         | SHEET :   | 3 OF 4 |
|                                | TORONTO, ONTARIO                     | ARE THE PROPERTY OF EDAC INC.,AND<br>SHALL NOT BE REPRODUCED,OR COPIED<br>OR USED AS THE BASIS FOR THE | DRAWING | NUMBER      |           | ISSUE  |
|                                | YOUR CONNECTION TO QUALITY & SERVICE | MANUFACTURE OR SALE OF APPARATUS                                                                       | 3       | 33 Assembly |           | 1      |