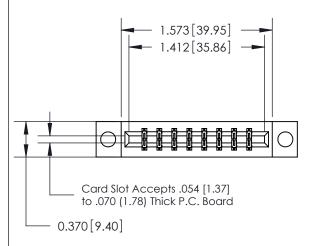

## **See Accompanying Page for:**

- **Bend Detail**
- **Mounting Options**
- **Features and Specifications**

|                               | 0.388 [9.86]<br>Card Slot |
|-------------------------------|---------------------------|
| .160 [4.06] Point of Contact— |                           |
|                               |                           |
|                               | SECTION A-A               |

ACAD REFERENCE NO. 333 ENG MASTER

| 333 Series Card Edge Connector                                                                                                                                                                                                                                                                                                                                                                                                                                                                                                                                                                                                                                                                                                                                                                                                                                                                                                                                                                                                                                                                                                                                                                                                                                                                                                                                                                                                                                                                                                                                                                                                                                                                                                                                                                                                                                                                                                                                                                                                                                                                                                 |                                  |           | ACAD REFERENCE NO. 333 ENG MASTER |         |           |  |
|--------------------------------------------------------------------------------------------------------------------------------------------------------------------------------------------------------------------------------------------------------------------------------------------------------------------------------------------------------------------------------------------------------------------------------------------------------------------------------------------------------------------------------------------------------------------------------------------------------------------------------------------------------------------------------------------------------------------------------------------------------------------------------------------------------------------------------------------------------------------------------------------------------------------------------------------------------------------------------------------------------------------------------------------------------------------------------------------------------------------------------------------------------------------------------------------------------------------------------------------------------------------------------------------------------------------------------------------------------------------------------------------------------------------------------------------------------------------------------------------------------------------------------------------------------------------------------------------------------------------------------------------------------------------------------------------------------------------------------------------------------------------------------------------------------------------------------------------------------------------------------------------------------------------------------------------------------------------------------------------------------------------------------------------------------------------------------------------------------------------------------|----------------------------------|-----------|-----------------------------------|---------|-----------|--|
| Part Number: 333-016-555-804                                                                                                                                                                                                                                                                                                                                                                                                                                                                                                                                                                                                                                                                                                                                                                                                                                                                                                                                                                                                                                                                                                                                                                                                                                                                                                                                                                                                                                                                                                                                                                                                                                                                                                                                                                                                                                                                                                                                                                                                                                                                                                   |                                  | DRAWN:    | J.LEE                             | DATE: O | CT. 14/09 |  |
|                                                                                                                                                                                                                                                                                                                                                                                                                                                                                                                                                                                                                                                                                                                                                                                                                                                                                                                                                                                                                                                                                                                                                                                                                                                                                                                                                                                                                                                                                                                                                                                                                                                                                                                                                                                                                                                                                                                                                                                                                                                                                                                                |                                  | CHECKED:  |                                   | DATE:   |           |  |
| EDAC INC  TORONTO, ONTARIO  CANADA  CA |                                  | SCALE: N  | ITS                               | SHEET ' | OF 4      |  |
|                                                                                                                                                                                                                                                                                                                                                                                                                                                                                                                                                                                                                                                                                                                                                                                                                                                                                                                                                                                                                                                                                                                                                                                                                                                                                                                                                                                                                                                                                                                                                                                                                                                                                                                                                                                                                                                                                                                                                                                                                                                                                                                                |                                  | DRAWING N | IUMBER                            |         | ISSUE     |  |
| YOUR CONNECTION TO QUALITY & SERVICE                                                                                                                                                                                                                                                                                                                                                                                                                                                                                                                                                                                                                                                                                                                                                                                                                                                                                                                                                                                                                                                                                                                                                                                                                                                                                                                                                                                                                                                                                                                                                                                                                                                                                                                                                                                                                                                                                                                                                                                                                                                                                           | MANUFACTURE OR SALE OF APPARATUS | 333       | 3 Assembly                        |         | 1         |  |