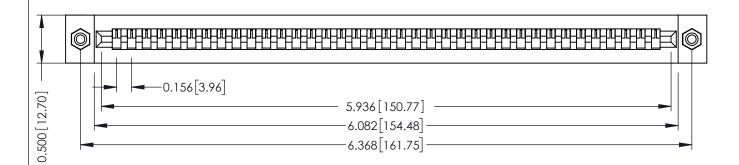

**Mounting Option** #4-40 Unified Threaded Inserts **Contact Detail** 

Wire Wrap .046x.013(1.17x0.33) - Tail LG=.708(17.98) .156 [3.96] Contact Spacing x .200 [5.08] Row Spacing

THIS IS A C.A.D. GENERATED DRAWING DO NOT MAKE MANUAL REVISIONS TO MASTER.

## **SECTION A-A**

**See Accompanying Pages for:** 

- **Contact Bend Details**
- **Mounting Options**

307 / 357 Card Edge Connector Part Number: 307-037-445-108

**EDAC INC** TORONTO, ONTARIO CANADA

THESE DRAWINGS AND SPECIFICATIONS ARE THE PROPERTY OF EDAC INC.,AND SHALL NOT BE REPRODUCED, OR COPIED OR USED AS THE BASIS FOR THE MANUFACTURE OR SALE OF APPARATUS WITHOUT WRITTEN PERMISSION.

| ACAD REFERENCE NO. | 307 ENG MASTER   |
|--------------------|------------------|
| DRAWN: J.LEE       | DATE: AUG. 11/09 |
| CHECKED:           | DATE:            |
| SCALE: NTS         | SHEET 1 OF 3     |
| DRAWING NUMBER     | ISSUE            |