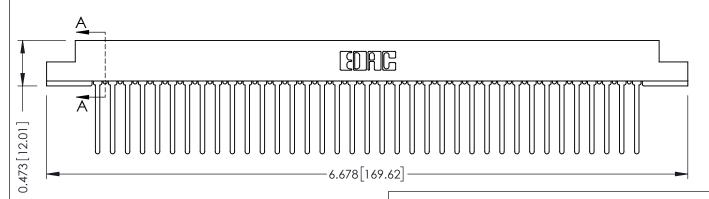

## **SECTION A-A**

**See Accompanying Pages for:** 

- **Contact Bend Details**
- **Mounting Options**

307 / 357 Card Edge Connector Part Number: 307-037-445-108

**EDAC INC** TORONTO, ONTARIO CANADA

THESE DRAWINGS AND SPECIFICATIONS ARE THE PROPERTY OF EDAC INC.,AND SHALL NOT BE REPRODUCED, OR COPIED OR USED AS THE BASIS FOR THE MANUFACTURE OR SALE OF APPARATUS WITHOUT WRITTEN PERMISSION.

| ACAD REFERENCE NO. | 307 ENG MASTER   |
|--------------------|------------------|
| DRAWN: J.LEE       | DATE: AUG. 11/09 |
| CHECKED:           | DATE:            |
| SCALE: NTS         | SHEET 1 OF 3     |
| DRAWING NUMBER     | ISSUE            |