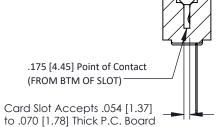

## **SECTION A-A**

**See Accompanying Pages for:** 

- **Contact Bend Details**
- **Mounting Options**

307 / 357 Card Edge Connector Part Number: 307-037-445-108

**EDAC INC** TORONTO, ONTARIO CANADA

THESE DRAWINGS AND SPECIFICATIONS ARE THE PROPERTY OF EDAC INC.,AND SHALL NOT BE REPRODUCED, OR COPIED OR USED AS THE BASIS FOR THE MANUFACTURE OR SALE OF APPARATUS WITHOUT WRITTEN PERMISSION.

| ACAD REFERENCE NO. | 307 ENG MASTER   |
|--------------------|------------------|
| DRAWN: J.LEE       | DATE: AUG. 11/09 |
| CHECKED:           | DATE:            |
| SCALE: NTS         | SHEET 1 OF 3     |
| DRAWING NUMBER     | ISSUE            |