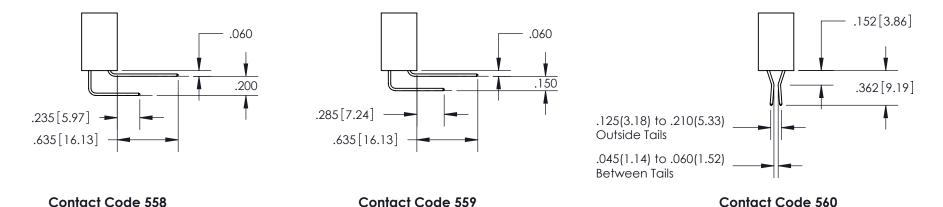

## 845/895 SERIES HIGH TEMP CARD EDGE CONNECTOR CONTACT CODE 555,556,558,559,560 DIMENSIONS

YOUR CONNECTION TO QUALITY & SERVICE

|   | ACAD REFERENCE NO. 845-ENG-MASTER |                  |  |  |  |  |
|---|-----------------------------------|------------------|--|--|--|--|
|   | DRAWN: R.STA.MONICA               | DATE:MAY.16/2017 |  |  |  |  |
|   | CHECKED:                          | DATE:            |  |  |  |  |
|   | SCALE: 1:1                        | SHEET 2 OF 2     |  |  |  |  |
| D | DRAWING NUMBER                    | ISSUE            |  |  |  |  |