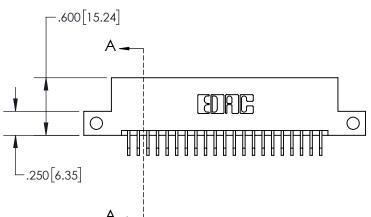

YOUR CONNECTION TO QUALITY & SERVICE

|   | ACAD REFERENCE NO. 845-ENG-MASTER |                  |       |  |  |
|---|-----------------------------------|------------------|-------|--|--|
|   | DRAWN: R.STA.MONICA               | DATE:MAY.16/2017 |       |  |  |
|   | CHECKED:                          | DATE:            |       |  |  |
|   | SCALE: 1:1                        | SHEET 1          | OF 2  |  |  |
| D | DRAWING NUMBER                    |                  | ISSUE |  |  |
|   | 845-ENG-MASTER                    |                  | 1     |  |  |