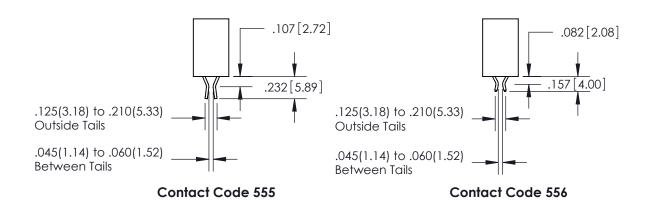

<u>Contact Dimensions:</u>
559-90 Degree Bend (Code 541 Contacts)
See Sheet 2 for Contact Code 555, 556, 558, 559, 560 Dimensions

.330[8.38] **CARD SLOT SECTION A-A** -.370[9.40] .160 4.06 POINT OF CONTACT -.200 [5.08]

- INSULATOR MATERIAL: THERMOPLASTIC POLYESTER, UL 94V-0 DAP MATERIAL AVAILABLE UPON REQUEST
- CONTACT MATERIAL; COPPER ALLOY

CONTACT PLATING: GOLD ON THE MATING AREA, TIN PLATING ON THE CONTACT TAILS, NICKEL UNDERPLATE

## 845/895 SERIES HIGH TEMP CARD EDGE CONNECTOR CONTACT CODE 555,556,558,559,560 DIMENSIONS

YOUR CONNECTION TO QUALITY & SERVICE

|   | ACAD REFERENCE NO. 845-ENG-MASTER |                  |  |  |  |  |
|---|-----------------------------------|------------------|--|--|--|--|
|   | DRAWN: R.STA.MONICA               | DATE:MAY.16/2017 |  |  |  |  |
|   | CHECKED:                          | DATE:            |  |  |  |  |
|   | SCALE: 1:1                        | SHEET 2 OF 2     |  |  |  |  |
| D | DRAWING NUMBER                    | ISSUE            |  |  |  |  |