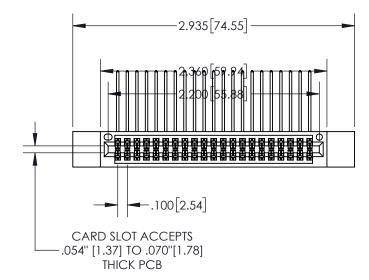

- INSULATOR MATERIAL: THERMOPLASTIC, UL 94V-0
- CONTACT MATERIAL; COPPER TIN ALLOY
  CONTACT PLATING: GOLD ON THE MATING AREA, TIN PLATING
  ON THE CONTACT TAILS, NICKEL UNDERPLATE

| 8 | 45/895 SERIES | HIGH TEMP  | CARD  | EDGE | CONNEC | CTOR |
|---|---------------|------------|-------|------|--------|------|
| Ρ | ART NUMBER:   | 895-042-55 | 9-212 |      |        |      |

YOUR CONNECTION TO QUALITY & SERVICE

|   | ACAD REFERENCE NO. 845-ENG-MASTER |                  |       |  |  |
|---|-----------------------------------|------------------|-------|--|--|
|   | DRAWN: R.STA.MONICA               | DATE:MAY.16/2017 |       |  |  |
|   | CHECKED:                          | DATE:            |       |  |  |
|   | SCALE: 1:1                        | SHEET 1          | OF 2  |  |  |
| D | DRAWING NUMBER                    |                  | ISSUE |  |  |
|   | 845-ENG-MASTER                    |                  | 1     |  |  |