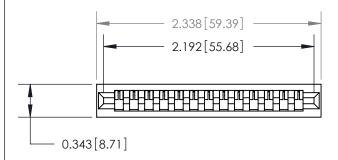

## **Contact Detail**

Wire Wrap .046x.013(1.17x0.33) - Tail LG=.708(17.98) .156 [3.96] Contact Spacing x .200 [5.08] Row Spacing

**See Accompanying Page for:** 

**Contact Bend Details** 

**SECTION A-A** 

| 807/857 Series High Temp Card Edge Connector |
|----------------------------------------------|
| Part Number: 857-013-445-101                 |