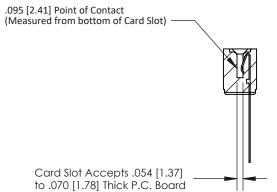

## **Contact Detail**

Wire Wrap .046x.013(1.17x0.33) - Tail LG=.708(17.98) .156 [3.96] Contact Spacing x .200 [5.08] Row Spacing

**See Accompanying Page for:** 

**Contact Bend Details** 

**SECTION A-A** 

| 807/857 Series High Temp Card Edge Connector |
|----------------------------------------------|
| Part Number: 857-013-445-101                 |