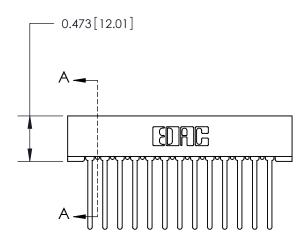

## **Contact Detail**

Wire Wrap .046x.013(1.17x0.33) - Tail LG=.708(17.98) .156 [3.96] Contact Spacing x .200 [5.08] Row Spacing

**See Accompanying Page for:** 

**Contact Bend Details** 

**SECTION A-A** 

| 807/857 Series High Temp Card Edge Connector |
|----------------------------------------------|
| Part Number: 857-013-445-101                 |