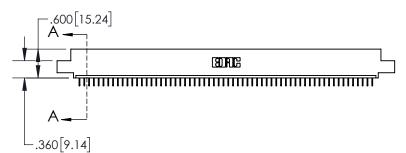

INSULATOR MATERIAL: THERMOPLASTIC POLYESTER, UL 94V-0 DAP MATERIAL AVAILABLE UPON REQUEST

**Contact Code 558** 

CONTACT MATERIAL; COPPER ALLOY CONTACT PLATING: GOLD ON THE MATING AREA, TIN PLATING ON THE CONTACT TAILS, NICKEL UNDERPLATE

## 845/895 SERIES HIGH TEMP CARD EDGE CONNECTOR CONTACT CODE 555,556,558,559,560 DIMENSIONS

YOUR CONNECTION TO QUALITY & SERVICE

Contact Code 559

|   | ACAD REFERENCE NO   | . 845-ENG-MASTER |
|---|---------------------|------------------|
|   | DRAWN: R.STA.MONICA | DATE:MAY.16/2017 |
|   | CHECKED:            | DATE:            |
|   | SCALE: 1:1          | SHEET 2 OF 2     |
| D | DRAWING NUMBER      | ISSUE            |