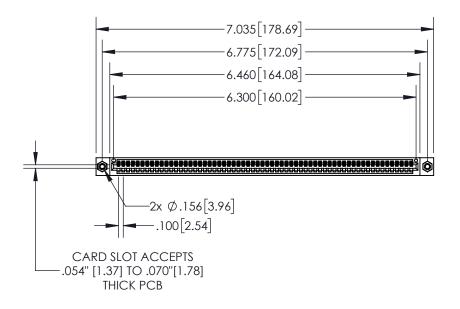

## **Contact Dimensions:** 524-P.C. Tail .018 Sq.(0.46 Sq.) - Tail LG=.175(4.45) .100 (2.54) Contact Spacing x .200 (5.08) Row Spacing

1

| .330[8.38]<br>CARD SLOT |                                   |  |  |
|-------------------------|-----------------------------------|--|--|
| -                       | .370[9.40]<br>SECTION A-A         |  |  |
|                         | .160[4.06]<br>POINT OF<br>CONTACT |  |  |
| -                       | .200[5.08]                        |  |  |

- INSULATOR MATERIAL: THERMOPLASTIC, UL 94V-0
- CONTACT MATERIAL; COPPER TIN ALLOY CONTACT PLATING: GOLD ON THE MATING AREA, TIN PLATING ON THE CONTACT TAILS, NICKEL UNDERPLATE

| 845/895 SERIES HIGH TEMP CARD EDGE CONNECTOR | R |
|----------------------------------------------|---|
| PART NUMBER: 845-062-524-408                 |   |