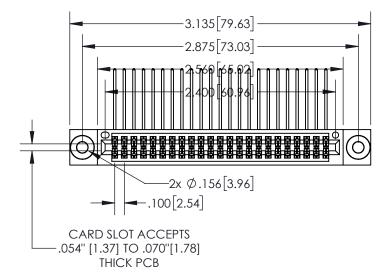

<u>Contact Dimensions:</u>
559-90 Degree Bend (Code 541 Contacts)
See Sheet 2 for Contact Code 555, 556, 558, 559, 560 Dimensions

.330[8.38] **CARD SLOT SECTION A-A** -.370[9.40] .160 4.06 POINT OF CONTACT -.200[5.08]

- INSULATOR MATERIAL: THERMOPLASTIC, UL 94V-0
- CONTACT MATERIAL; COPPER TIN ALLOY
  CONTACT PLATING: GOLD ON THE MATING AREA, TIN PLATING
  ON THE CONTACT TAILS, NICKEL UNDERPLATE

| 845/89 | 5 SERIES HIGH | I TEMP CARE | D EDGE | CONNECTO | OR |
|--------|---------------|-------------|--------|----------|----|
| PARTN  | NUMBFR: 845-0 | )46-559-803 |        |          |    |