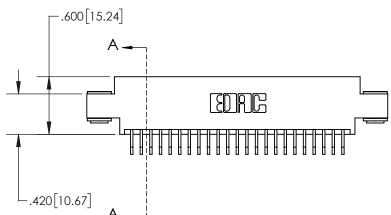

- INSULATOR MATERIAL: THERMOPLASTIC POLYESTER, UL 94V-0 DAP MATERIAL AVAILABLE UPON REQUEST
- CONTACT MATERIAL; COPPER ALLOY

CONTACT PLATING: GOLD ON THE MATING AREA, TIN PLATING ON THE CONTACT TAILS, NICKEL UNDERPLATE