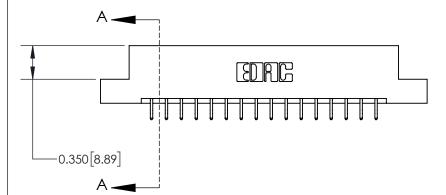

**See Accompanying Page for:** 

**Contact Bend Details** 

| 837/887 Series High Temp Card Edge Connector |
|----------------------------------------------|
| Part Number: 837-032-556-207                 |