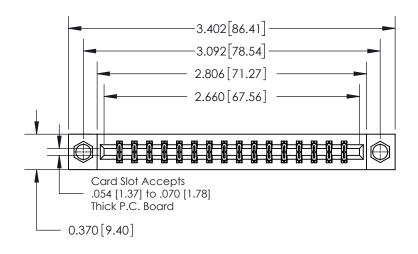

**See Accompanying Page for:** 

**Contact Bend Details** 

| 837/887 Series High Temp Card Edge Connector |
|----------------------------------------------|
| Part Number: 837-032-556-207                 |

**Mounting Option** 

07-M3-0.5 Metric Threaded Inserts