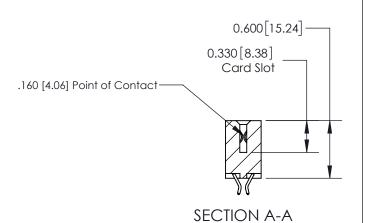

## **Contact Detail**

556-Extender Board Bend (Code 520 Contacts)

.156 [3.96] Contact Spacing x .200 [5.08] Row Spacing

THIS IS A C.A.D. GENERATED DRAWING DO NOT MAKE MANUAL REVISIONS TO MASTER.

ISSUE NUMBER ORIGINAL