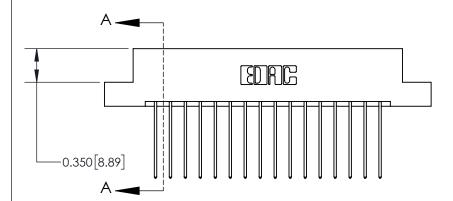

**Mounting Option** 

08-#4-40 Unified Threaded Inserts

## **Contact Detail**

541-Wire Wrap .025 Sq.(0.64 Sq.) - Tail LG=.750(19.05) .156 [3.96] Contact Spacing x .200 [5.08] Row Spacing





THIS IS A C.A.D. GENERATED DRAWING DO NOT MAKE MANUAL REVISIONS TO MASTER.



ISSUE NUMBER ORIGINAL



**See Accompanying Page for:** 

**Contact Bend Details** 

837/887 Series High Temp Card Edge Connector Part Number: 837-032-541-208



**EDAC INC** TORONTO, ONTARIO CANADA

THESE DRAWINGS AND SPECIFICATIONS ARE THE PROPERTY OF EDAC INC.,AND SHALL NOT BE REPRODUCED, OR COPIED OR USED AS THE BASIS FOR THE MANUFACTURE OR SALE OF APPARATUS WITHOUT WRITTEN PERMISSION.

| ACAD REFERENCE NO. 837 ENG MA |                  |  |  |
|-------------------------------|------------------|--|--|
| DRAWN: J.LEE                  | DATE: OCT. 06/09 |  |  |
| CHECKED:                      | DATE:            |  |  |
| SCALE: NTS                    | SHEET 1 OF 2     |  |  |
| DRAWING NUMBER