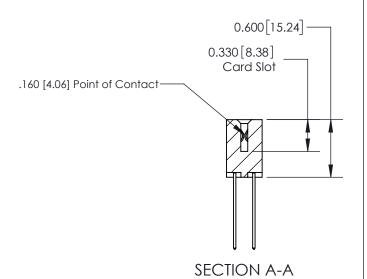

## **Contact Detail**

541-Wire Wrap .025 Sq.(0.64 Sq.) - Tail LG=.750(19.05) .156 [3.96] Contact Spacing x .200 [5.08] Row Spacing

THIS IS A C.A.D. GENERATED DRAWING DO NOT MAKE MANUAL REVISIONS TO MASTER.