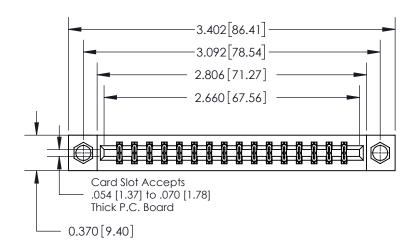

**Mounting Option** 

08-#4-40 Unified Threaded Inserts

## **Contact Detail**

541-Wire Wrap .025 Sq.(0.64 Sq.) - Tail LG=.750(19.05) .156 [3.96] Contact Spacing x .200 [5.08] Row Spacing





THIS IS A C.A.D. GENERATED DRAWING DO NOT MAKE MANUAL REVISIONS TO MASTER.



ISSUE NUMBER ORIGINAL



**See Accompanying Page for:** 

**Contact Bend Details** 

837/887 Series High Temp Card Edge Connector Part Number: 837-032-541-208



**EDAC INC** TORONTO, ONTARIO CANADA

THESE DRAWINGS AND SPECIFICATIONS ARE THE PROPERTY OF EDAC INC.,AND SHALL NOT BE REPRODUCED, OR COPIED OR USED AS THE BASIS FOR THE MANUFACTURE OR SALE OF APPARATUS WITHOUT WRITTEN PERMISSION.

| ACAD REFERENCE NO. 837 ENG MA |                  |  |  |
|-------------------------------|------------------|--|--|
| DRAWN: J.LEE                  | DATE: OCT. 06/09 |  |  |
| CHECKED:                      | DATE:            |  |  |
| SCALE: NTS                    | SHEET 1 OF 2     |  |  |
| DRAWING NUMBER