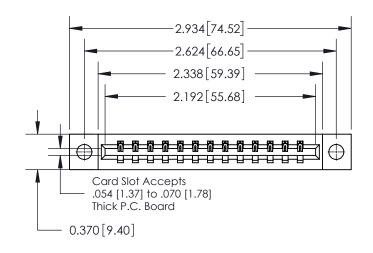

**Mounting Option** 

04-.156 (3.96) Dia. Mounting Holes

## **Contact Detail**

500-Wire Hole .050x.025(1.27x0.64) - Tail LG=.260(6.60) .156 [3.96] Contact Spacing x .200 [5.08] Row Spacing





THIS IS A C.A.D. GENERATED DRAWING DO NOT MAKE MANUAL REVISIONS TO MASTER.



ISSUE NUMBER ORIGINAL



837/887 Series High Temp Card Edge Connector Part Number: 837-013-500-104

YOUR CONNECTION TO QUALITY & SERVICE

**EDAC INC** TORONTO, ONTARIO CANADA

THESE DRAWINGS AND SPECIFICATIONS ARE THE PROPERTY OF EDAC INC., AND SHALL NOT BE REPRODUCED, OR COPIED OR USED AS THE BASIS FOR THE MANUFACTURE OR SALE OF APPARATUS WITHOUT WRITTEN PERMISSION.

| ACAD REFERENCE NO. | ERENCE NO. 837 ENG MASTER |  |  |
|--------------------|---------------------------|--|--|
| DRAWN: J.LEE       | DATE: OCT. 06/09          |  |  |
| CHECKED:           | DATE:                     |  |  |
| SCALE: NTS         | SHEET 1 OF 2              |  |  |
| DRAWING NUMBER     | ISSUE                     |  |  |
| 837