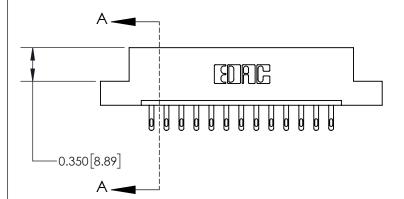

**See Accompanying Page for: Contact Bend Details** 

ISSUE NUMBER

ORIGINAL

1

| 837/887 Series High Temp Card Edge Connector<br>Contact Bend Detail |                                                                                                                                    | ACAD REFERENCE NO. | 837 ENG MASTER   |               |
|---------------------------------------------------------------------|------------------------------------------------------------------------------------------------------------------------------------|--------------------|------------------|---------------|
|                                                                     |                                                                                                                                    | DRAWN: J.LEE       | DATE: OCT. 06/09 |               |
|                                                                     |                                                                                                                                    | CHECKED:           | DATE:            |               |
| EDAC INC                                                            | THESE DRAWINGS AND SPECIFICATIONS ARE THE PROPERTY OF EDAC INC.,AND SHALL NOT BE REPRODUCED,OR COPIED OR USED AS THE BASIS FOR THE | SCALE: NTS         | SHEET            | 2 <b>OF</b> 2 |
| TORONTO, ONTARIO CANADA                                             |                                                                                                                                    | DRAWING NUMBER     | •                | ISSUE         |
| YOUR CONNECTION TO QUALITY & SERVICE                                | MANUFACTURE OR SALE OF APPARATUS WITHOUT WRITTEN PERMISSION.                                                                       | 837 Assembly       |                  | 1             |