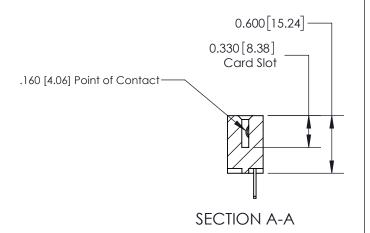

## **Contact Detail**

500-Wire Hole .050x.025(1.27x0.64) - Tail LG=.260(6.60) .156 [3.96] Contact Spacing x .200 [5.08] Row Spacing

THIS IS A C.A.D. GENERATED DRAWING DO NOT MAKE MANUAL REVISIONS TO MASTER.