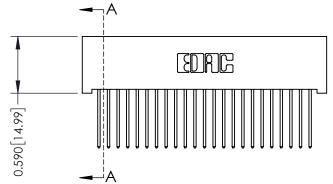

342 ENG MASTER DATE: OCT. 06/09 J.LEE NTS SHEET 1 OF 3

342 Assembly

THIS IS A C.A.D. GENERATED DRAWING DO NOT MAKE MANUAL REVISIONS TO MASTER. ISSUE NUMBER

ORIGINAL

1

| 342 / 392 Series Card Edge Connector<br>Contact Bend Detail |                                                                                                  | ACAD REFERENCE NO. 342 ENG MASTER |             |                  |        |
|-------------------------------------------------------------|--------------------------------------------------------------------------------------------------|-----------------------------------|-------------|------------------|--------|
|                                                             |                                                                                                  | DRAWN:                            | J.LEE       | DATE: OCT. 06/09 |        |
|                                                             |                                                                                                  | CHECKED:                          |             | DATE:            |        |
| EDAC INC                                                    | THESE DRAWINGS AND SPECIFICATIONS ARE THE PROPERTY OF EDAC INCAND                                | SCALE:                            | NTS         | SHEET :          | 2 OF 3 |
| TORONTO, ONTARIO                                            | SHALL NOT BE REPRODUCED, OR COPIED OR USED AS THE BASIS FOR THE MANUFACTURE OR SALE OF APPARATUS | DRAWING                           | NUMBER      |                  | ISSUE  |
| YOUR CONNECTION TO QUALITY & SERVICE                        |                                                                                                  | 3                                 | 42 Assembly |                  | 1      |