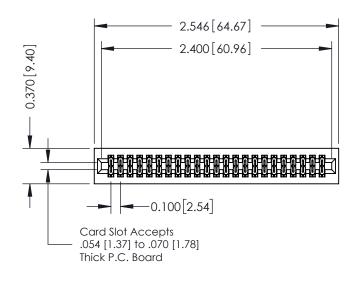

## 0.240 [6.10] Point of Contact 0.410[10.41] SECTION A-A

## **See Accompanying Pages for:**

- **Contact Bend Details**
- **Mounting Options**

| 342 / 392 Card Edge Connector |
|-------------------------------|
| Part Number: 392-046-540-201  |

YOUR CONNECTION TO QUALITY & SERVICE