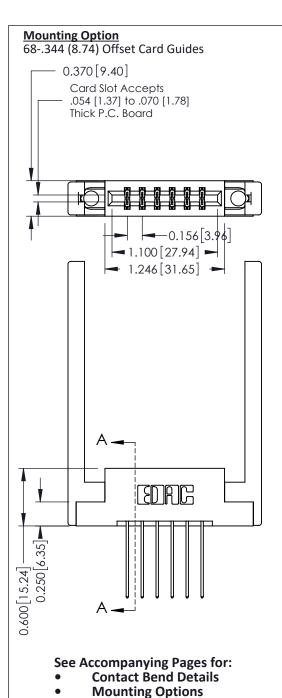

**Contact Detail** 

541-Wire Wrap .025 Sq.(0.64 Sq.) - Tail LG=.750(19.05) .156 [3.96] Contact Spacing x .200 [5.08] Row Spacing

THIS IS A C.A.D. GENERATED DRAWING DO NOT MAKE MANUAL REVISIONS TO MASTER.

ISSUE NUMBER ORIGINAL

337 / 387 Series Card Edge Connector Part Number: 387-012-541-268

**EDAC INC** TORONTO, ONTARIO CANADA

THESE DRAWINGS AND SPECIFICATIONS ARE THE PROPERTY OF EDAC INC., AND SHALL NOT BE REPRODUCED,OR COPIED OR USED AS THE BASIS FOR THE MANUFACTURE OR SALE OF APPARATUS WITHOUT WRITTEN PERMISSION.

| ACAD REFERENCE NO. | 337 ENG MASTER   |  |  |
|--------------------|------------------|--|--|
| DRAWN: J.LEE       | DATE: OCT. 06/09 |  |  |
| CHECKED:           | DATE:            |  |  |
| SCALE: NTS         | SHEET 1 OF 3     |  |  |
| DRAWING NUMBER     | ISSUE            |  |  |
| 337 Assembly       | 1                |  |  |