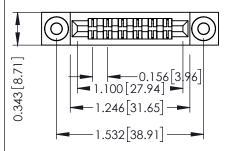

Mounting Option
.116 (2.95) I.D. Floating Eyelets

**Contact Detail** 

PC Tail .046x.013(1.17x0.33) - Tail LG=.358(9.09) .156 [3.96] Contact Spacing x .200 [5.08] Row Spacing THIS IS A C.A.D. GENERATED DRAWING
DO NOT MAKE MANUAL REVISIONS TO MAS