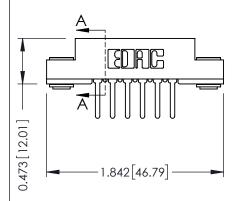

## SECTION A-A

| 307 / 357 Card Edge Connector<br>Part Number: 357-012-522-203         |                                                                                                                                                                                                 | ACAD REFERENCE NO. 307 ENG MASTER |             |                  |        |
|-----------------------------------------------------------------------|-------------------------------------------------------------------------------------------------------------------------------------------------------------------------------------------------|-----------------------------------|-------------|------------------|--------|
|                                                                       |                                                                                                                                                                                                 | DRAWN:                            | J.LEE       | DATE: AUG. 11/09 |        |
|                                                                       |                                                                                                                                                                                                 | CHECKED:                          |             | DATE:            |        |
| EDAC INC TORONTO, ONTARIO CANADA YOUR CONNECTION TO QUALITY & SERVICE | THESE DRAWINGS AND SPECIFICATIONS ARE THE PROPERTY OF EDAC INC.,AND SHALL NOT BE REPRODUCED,OR COPIED OR USED AS THE BASIS FOR THE MANUFACTURE OR SALE OF APPARATUS WITHOUT WRITTEN PERMISSION. | SCALE:                            | NTS         | SHEET            | 1 OF 3 |
|                                                                       |                                                                                                                                                                                                 | DRAWING                           | NUMBER      |                  | ISSUE  |
|                                                                       |                                                                                                                                                                                                 | 3                                 | 07 Assembly |                  | 1      |