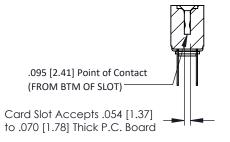

Mounting Option
.116 (2.95) I.D. Floating Eyelets

**Contact Detail** 

PC Tail .046x.013(1.17x0.33) - Tail LG=.358(9.09) .156 [3.96] Contact Spacing x .200 [5.08] Row Spacing THIS IS A C.A.D. GENERATED DRAWING
DO NOT MAKE MANUAL REVISIONS TO MAS