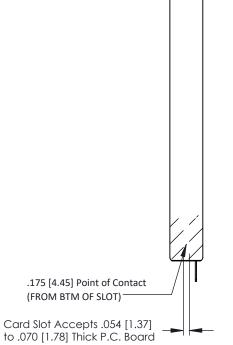

GENERATED DRAWING DO NOT MAKE MANUAL REVISIONS TO MASTER.

ORIGINAL



307 / 357 Card Edge Connector Part Number: 357-011-425-168

YOUR CONNECTION TO QUALITY & SERVICE

**EDAC INC** TORONTO, ONTARIO CANADA

THESE DRAWINGS AND SPECIFICATIONS ARE THE PROPERTY OF EDAC INC.,AND SHALL NOT BE REPRODUCED, OR COPIED OR USED AS THE BASIS FOR THE MANUFACTURE OR SALE OF APPARATUS WITHOUT WRITTEN PERMISSION.

| ACAD REFERENCE NO. | 307 ENG MASTER   |
|--------------------|------------------|
| DRAWN: J.LEE       | DATE: AUG. 11/09 |
| CHECKED:           | DATE:            |
| SCALE: NTS         | SHEET 1 OF 3     |
| DRAWING NUMBER     | ISSUE            |
| 307 Assembly       | 1                |

## **See Accompanying Pages for:**

- **Contact Bend Details**
- **Mounting Options**

## SECTION A-A