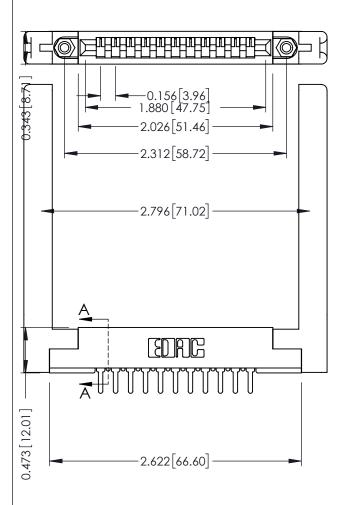

307 / 357 Card Edge Connector Part Number: 357-011-425-168

YOUR CONNECTION TO QUALITY & SERVICE

**EDAC INC** TORONTO, ONTARIO CANADA

THESE DRAWINGS AND SPECIFICATIONS ARE THE PROPERTY OF EDAC INC.,AND SHALL NOT BE REPRODUCED, OR COPIED OR USED AS THE BASIS FOR THE MANUFACTURE OR SALE OF APPARATUS WITHOUT WRITTEN PERMISSION.

| ACAD REFERENCE NO. | 307 ENG MASTER   |
|--------------------|------------------|
| DRAWN: J.LEE       | DATE: AUG. 11/09 |
| CHECKED:           | DATE:            |
| SCALE: NTS         | SHEET 1 OF 3     |
| DRAWING NUMBER     | ISSUE            |
| 307 Assembly       | 1                |