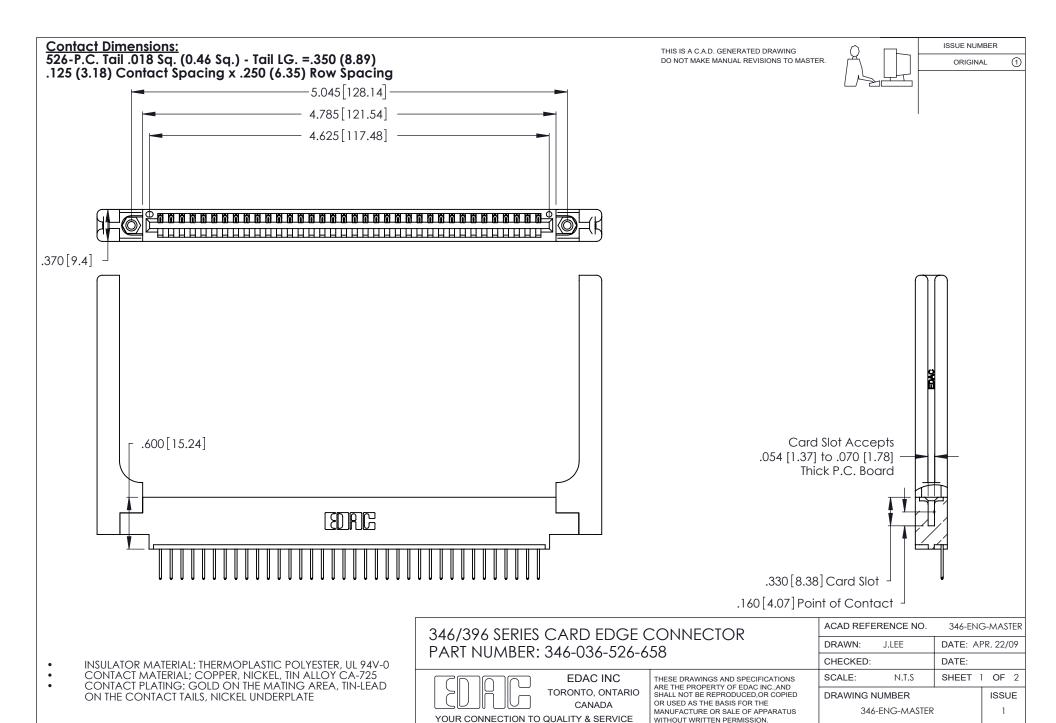

THIS IS A C.A.D. GENERATED DRAWING DO NOT MAKE MANUAL REVISIONS TO MASTER.

ISSUE NUMBER

ORIGINAL

1

**Contact Code 555** 

Contact Code 556

**Contact Code 558** 

**Contact Code 559** 

Contact Code 560

INSULATOR MATERIAL: THERMOPLASTIC POLYESTER, UL 94V-0 CONTACT MATERIAL; COPPER, NICKEL, TIN ALLOY CA-725 CONTACT PLATING: GOLD ON THE MATING AREA, TIN-LEAD

ON THE CONTACT TAILS, NICKEL UNDERPLATE

346/396 SERIES CARD EDGE CONNECTOR CONTACT CODE 555,556,558,559,560 DIMENSIONS

YOUR CONNECTION TO QUALITY & SERVICE

**EDAC INC** TORONTO, ONTARIO CANADA

THESE DRAWINGS AND SPECIFICATIONS ARE THE PROPERTY OF EDAC INC.,AND SHALL NOT BE REPRODUCED, OR COPIED OR USED AS THE BASIS FOR THE MANUFACTURE OR SALE OF APPARATUS WITHOUT WRITTEN PERMISSION.