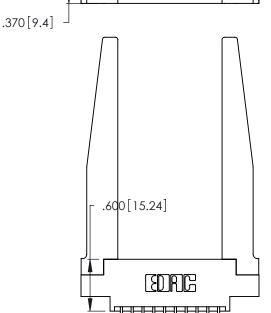

<u>Contact Dimensions:</u>
556-Extender Board Bend (Code 520 Contacts)
See Sheet 2 for Contact Code 555, 556, 558, 559, 560 Dimensions

-1.795 45.59 1.535 [38.99] 1.375 [34.93]

THIS IS A C.A.D. GENERATED DRAWING DO NOT MAKE MANUAL REVISIONS TO MASTER.

ISSUE NUMBER ORIGINAL 1

Card Slot Accepts .054 [1.37] to .070 [1.78] Thick P.C. Board .330 [8.38] Card Slot .160 [4.07] Point of Contact

INSULATOR MATERIAL: THERMOPLASTIC POLYESTER, UL 94V-0 CONTACT MATERIAL; COPPER, NICKEL, TIN\_ALLOY CA-725

CONTACT PLATING: GOLD ON THE MATING AREA, TIN-LEAD ON THE CONTACT TAILS, NICKEL UNDERPLATE

346/396 SERIES CARD EDGE CONNECTOR PART NUMBER: 346-020-556-878

YOUR CONNECTION TO QUALITY & SERVICE

**EDAC INC** TORONTO, ONTARIO CANADA