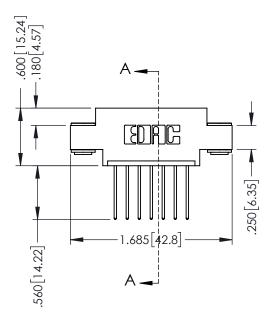

## **Contact Code 555**

## 346/396 SERIES CARD EDGE CONNECTOR CONTACT CODE 555,556,558,559,560 DIMENSIONS

YOUR CONNECTION TO QUALITY & SERVICE

**EDAC INC** TORONTO, ONTARIO CANADA

THESE DRAWINGS AND SPECIFICATIONS ARE THE PROPERTY OF EDAC INC.,AND SHALL NOT BE REPRODUCED, OR COPIED OR USED AS THE BASIS FOR THE MANUFACTURE OR SALE OF APPARATUS WITHOUT WRITTEN PERMISSION.