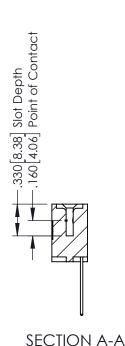

## **Contact Code 556**

INSULATOR MATERIAL: THERMOPLASTIC POLYESTER, UL 94V-0 CONTACT MATERIAL; COPPER, NICKEL, TIN ALLOY CA-725 CONTACT PLATING: GOLD ON THE MATING AREA, TIN-LEAD

ON THE CONTACT TAILS, NICKEL UNDERPLATE

## 346/396 SERIES CARD EDGE CONNECTOR CONTACT CODE 555,556,558,559,560 DIMENSIONS

YOUR CONNECTION TO QUALITY & SERVICE

**EDAC INC** TORONTO, ONTARIO CANADA

THESE DRAWINGS AND SPECIFICATIONS ARE THE PROPERTY OF EDAC INC.,AND SHALL NOT BE REPRODUCED, OR COPIED OR USED AS THE BASIS FOR THE MANUFACTURE OR SALE OF APPARATUS WITHOUT WRITTEN PERMISSION.