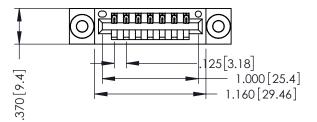

346/396 SERIES CARD EDGE CONNECTOR PART NUMBER: 346-007-540-603

YOUR CONNECTION TO QUALITY & SERVICE

**EDAC INC** TORONTO, ONTARIO CANADA

THESE DRAWINGS AND SPECIFICATIONS ARE THE PROPERTY OF EDAC INC., AND SHALL NOT BE REPRODUCED,OR COPIED OR USED AS THE BASIS FOR THE MANUFACTURE OR SALE OF APPARATUS WITHOUT WRITTEN PERMISSION.

THIS IS A C.A.D. GENERATED DRAWING DO NOT MAKE MANUAL REVISIONS TO MASTER.

ISSUE NUMBER

ORIGINAL

1

INSULATOR MATERIAL: THERMOPLASTIC POLYESTER, UL 94V-0 CONTACT MATERIAL; COPPER, NICKEL, TIN ALLOY CA-725 CONTACT PLATING: GOLD ON THE MATING AREA, TIN-LEAD ON THE CONTACT TAILS, NICKEL UNDERPLATE