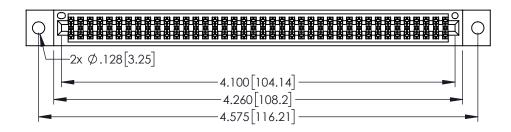

| 345/395 SERIES CARD EDGE CONNECTOR |
|------------------------------------|
| PART NUMBER: 345-080-525-502       |

| ACAD REFERENCE NO. 345-ENG-MASTER |                 |           |  |
|-----------------------------------|-----------------|-----------|--|
| DRAWN: R.STA.MONICA               | DATE: <b>MA</b> | Y.16/2017 |  |
| CHECKED:                          | DATE:           |           |  |
| SCALE: 1:1                        | SHEET 1         | OF 2      |  |
| DRAWING NUMBER                    |                 | ISSUE     |  |
| 345-ENG-MASTER                    |                 | 1         |  |