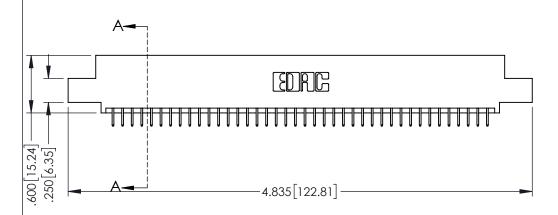

| 345/395 SERIES CARD EDGE CONNECTOR |
|------------------------------------|
| PART NUMBER: 345-080-525-502       |

| ACAD REFERENCE NO. 345-ENG-MASTER |                 |           |  |
|-----------------------------------|-----------------|-----------|--|
| DRAWN: R.STA.MONICA               | DATE: <b>MA</b> | Y.16/2017 |  |
| CHECKED:                          | DATE:           |           |  |
| SCALE: 1:1                        | SHEET 1         | OF 2      |  |
| DRAWING NUMBER                    |                 | ISSUE     |  |
| 345-ENG-MASTER                    |                 | 1         |  |