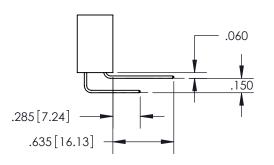

## **Contact Code 559**

Contact Code 560

- INSULATOR MATERIAL: THERMOPLASTIC POLYESTER, UL 94V-0
- DAP MATERIAL AVAILABLE UPON REQUEST
- CONTACT MATERIAL; COPPER ALLOY

CONTACT PLATING: GOLD ON THE MATING AREA, TIN PLATING ON THE CONTACT TAILS, NICKEL UNDERPLATE

\*FOR ALL OTHER SPECIFICATIONS REFER TO SHEET 3\*