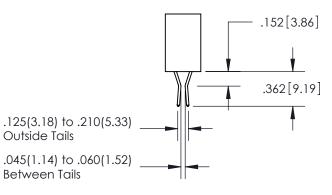

## **Contact Code 559**

Contact Code 560

- INSULATOR MATERIAL: THERMOPLASTIC POLYESTER, UL 94V-0
- DAP MATERIAL AVAILABLE UPON REQUEST
- CONTACT MATERIAL; COPPER ALLOY

CONTACT PLATING: GOLD ON THE MATING AREA, TIN PLATING ON THE CONTACT TAILS, NICKEL UNDERPLATE

\*FOR ALL OTHER SPECIFICATIONS REFER TO SHEET 3\*

Outside Tails

| ACAD REFERENCE NO.  | 345-ENG-MASTER   |
|---------------------|------------------|
| DRAWN: R.STA.MONICA | DATE:MAY.16/2017 |
| CHECKED:            | DATE:            |
| SCALE: 1:1          | SHEET 2 OF 2     |
| DRAWING NUMBER      | ISSUE            |
| 345-ENG-MASTER      | 1                |