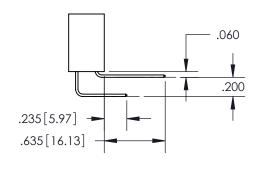

## **Contact Code 559**

Contact Code 560

- INSULATOR MATERIAL: THERMOPLASTIC POLYESTER, UL 94V-0
- DAP MATERIAL AVAILABLE UPON REQUEST
- CONTACT MATERIAL; COPPER ALLOY

CONTACT PLATING: GOLD ON THE MATING AREA, TIN PLATING ON THE CONTACT TAILS, NICKEL UNDERPLATE

\*FOR ALL OTHER SPECIFICATIONS REFER TO SHEET 3\*