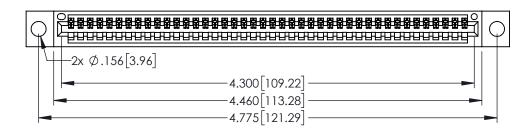

<u>Contact Dimensions:</u>
525-P.C. Tail .018 Sq.(0.46 Sq.) - Tail LG=.150(3.81)
.100 (2.54) Contact Spacing x .200 (5.08) Row Spacing

1

..330[8.38] CARD SLOT .160[4.06] POINT OF CONTACT **SECTION A-A** 

INSULATOR MATERIAL: THERMOPLASTIC PBT BLACK, UL 94V-0

CONTACT MATERIAL; COPPER TIN ALLOY CONTACT PLATING: GOLD ON THE MATING AREA, TIN PLATING ON THE CONTACT TAILS, NICKEL UNDERPLATE

| 345/395 SERIES CARD EDGE CONNECTOR |
|------------------------------------|
| PART NUMBER: 345-042-525-604       |

| ACAD REFERENCE NO. 345-ENG-MASTER |         |           |  |
|-----------------------------------|---------|-----------|--|
| DRAWN: R.STA.MONICA               | DATE:MA | Y.16/2017 |  |
| CHECKED:                          | DATE:   |           |  |
| SCALE: 1:1                        | SHEET 1 | OF 2      |  |
| DRAWING NUMBER                    |         | ISSUE     |  |
| 345-FNG-MASTER                    |         | 1         |  |