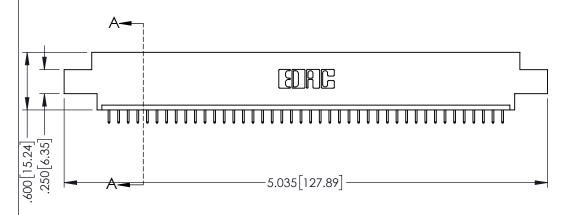

<u>Contact Dimensions:</u>
525-P.C. Tail .018 Sq.(0.46 Sq.) - Tail LG=.150(3.81)
.100 (2.54) Contact Spacing x .200 (5.08) Row Spacing

1

..330[8.38] CARD SLOT .160[4.06] POINT OF CONTACT **SECTION A-A** 

INSULATOR MATERIAL: THERMOPLASTIC PBT BLACK, UL 94V-0

CONTACT MATERIAL; COPPER TIN ALLOY CONTACT PLATING: GOLD ON THE MATING AREA, TIN PLATING ON THE CONTACT TAILS, NICKEL UNDERPLATE

| 345/395 SERIES CARD EDGE CONNECTOR |
|------------------------------------|
| PART NUMBER: 345-042-525-604       |

| ACAD REFERENCE NO. 345-ENG-MASTER |         |           |  |
|-----------------------------------|---------|-----------|--|
| DRAWN: R.STA.MONICA               | DATE:MA | Y.16/2017 |  |
| CHECKED:                          | DATE:   |           |  |
| SCALE: 1:1                        | SHEET 1 | OF 2      |  |
| DRAWING NUMBER                    |         | ISSUE     |  |
| 345-FNG-MASTER                    |         | 1         |  |