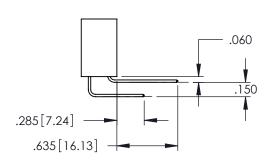

<u>Contact Dimensions:</u>
525-P.C. Tail .018 Sq.(0.46 Sq.) - Tail LG=.150(3.81)
.100 (2.54) Contact Spacing x .200 (5.08) Row Spacing

1

..330[8.38] CARD SLOT .160[4.06] POINT OF CONTACT **SECTION A-A** 

INSULATOR MATERIAL: THERMOPLASTIC PBT BLACK, UL 94V-0

CONTACT MATERIAL; COPPER TIN ALLOY CONTACT PLATING: GOLD ON THE MATING AREA, TIN PLATING ON THE CONTACT TAILS, NICKEL UNDERPLATE

| 345/395 SERIES CARD EDGE CONNECTOR |
|------------------------------------|
| PART NUMBER: 345-042-525-604       |