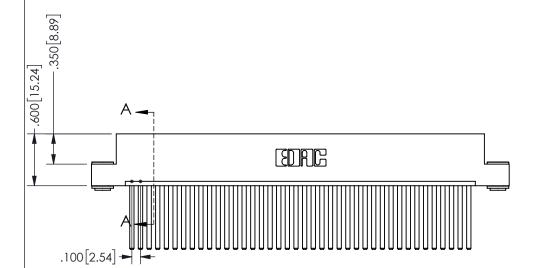

SECTION A-A

ISSUE NUMBER ORIGINAL

1

**Contact Code 558** 

Contact Code 559

**Contact Code 560** 

INSULATOR MATERIAL: THERMOPLASTIC POLYESTER, UL 94V-0 DAP MATERIAL AVAILABLE UPON REQUEST

CONTACT MATERIAL; COPPER ALLOY

CONTACT PLATING: GOLD ON THE MATING AREA, TIN PLATING ON THE CONTACT TAILS, NICKEL UNDERPLATE

## 345/395 SERIES CARD EDGE CONNECTOR CONTACT CODE 555,556,558,559,560 DIMENSIONS

YOUR CONNECTION TO QUALITY & SERVICE

**EDAC INC** TORONTO, ONTARIO CANADA

THESE DRAWINGS AND SPECIFICATIONS ARE THE PROPERTY OF EDAC INC.,AND SHALL NOT BE REPRODUCED, OR COPIED OR USED AS THE BASIS FOR THE MANUFACTURE OR SALE OF APPARATUS WITHOUT WRITTEN PERMISSION.

|  | ACAD REFERENCE NO.  | 345-ENG-MASTER   |
|--|---------------------|------------------|
|  | DRAWN: R.STA.MONICA | DATE:MAY.16/2017 |
|  | CHECKED:            | DATE:            |
|  | SCALE: 1:1          | SHEET 2 OF 2     |
|  | DRAWING NUMBER      | ISSUE            |
|  | 345-ENG-MASTER      | 1                |