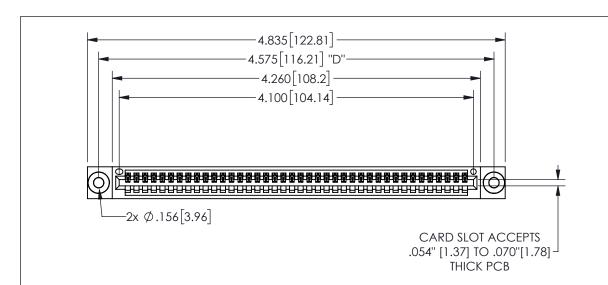

## 345/395 SERIES CARD EDGE CONNECTOR PART NUMBER: 345-040-544-103

<u>Contact Dimensions:</u> 544-Wire Wrap .050x.025(1.27x0.64) - Tail LG=.750(19.05)

.100 (2.54) Contact Spacing x .200 (5.08) Row Spacing

YOUR CONNECTION TO QUALITY & SERVICE

**EDAC INC** TORONTO, ONTARIO CANADA

THESE DRAWINGS AND SPECIFICATIONS ARE THE PROPERTY OF EDAC INC.,AND SHALL NOT BE REPRODUCED, OR COPIED OR USED AS THE BASIS FOR THE MANUFACTURE OR SALE OF APPARATUS WITHOUT WRITTEN PERMISSION.

|                    | •            |                | . , . , . |
|--------------------|--------------|----------------|-----------|
| ACAD REFERENCE NO. |              | 345-ENG-MASTER |           |
| DRAWN:             | R.STA.MONICA | DATEMA         | Y.16/2017 |
| CHECKED:           |              | DATE:          |           |
| SCALE:             | NTS          | SHEET          | OF 2      |
| DRAWING            | NUMBER       |                | ISSUE     |
| 345-ENG-MASTER     |              |                | 1         |