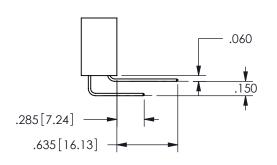

## <u>Contact Dimensions:</u> 555-Extender Board Bend (Code 500 Contacts) See Sheet 2 for Contact Code 555, 556, 558, 559, 560 **Dimensions**

.160 4.06 .330[8.38] POINT OF CARD SLOT CONTACT

SECTION A-A

ISSUE NUMBER ORIGINAL

1

**Contact Code 558** 

Contact Code 559

**Contact Code 560** 

INSULATOR MATERIAL: THERMOPLASTIC POLYESTER, UL 94V-0

DAP MATERIAL AVAILABLE UPON REQUEST