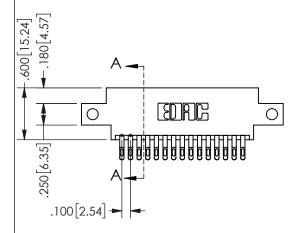

THIS IS A C.A.D. GENERATED DRAWING DO NOT MAKE MANUAL REVISIONS TO MASTER.

ISSUE NUMBER

ORIGINAL

1

2.335[59.31] -1.760 44.7 -1.600 40.64 CARD SLOT ACCEPTS .054" [1.37] TO .070"[1.78] <sup>\(\)</sup> THICK PCB

## 345/395 SERIES CARD EDGE CONNECTOR PART NUMBER: 345-030-555-812

YOUR CONNECTION TO QUALITY & SERVICE

**EDAC INC** TORONTO, ONTARIO CANADA

THESE DRAWINGS AND SPECIFICATIONS ARE THE PROPERTY OF EDAC INC.,AND SHALL NOT BE REPRODUCED, OR COPIED OR USED AS THE BASIS FOR THE MANUFACTURE OR SALE OF APPARATUS WITHOUT WRITTEN PERMISSION.