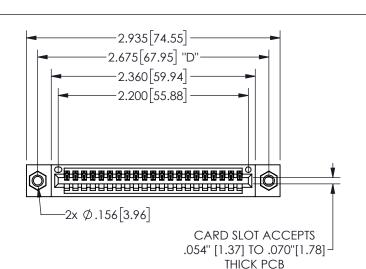

THIS IS A C.A.D. GENERATED DRAWING DO NOT MAKE MANUAL REVISIONS TO MASTER.

ISSUE NUMBER

ORIGINAL

.160 4.06 .330[8.38] POINT OF CARD SLOT CONTACT

-.350[8.89] .600[15.24] 

.100[2.54]

<u>Contact Dimensions:</u>
520-P.C. Tail .030x.018(0.76x0.46) - Tail LG=.175(4.45)
.100 (2.54) Contact Spacing x .200 (5.08) Row Spacing

345/395 SERIES CARD EDGE CONNECTOR PART NUMBER: 345-021-520-107

YOUR CONNECTION TO QUALITY & SERVICE

**EDAC INC** TORONTO, ONTARIO CANADA

THESE DRAWINGS AND SPECIFICATIONS ARE THE PROPERTY OF EDAC INC.,AND SHALL NOT BE REPRODUCED, OR COPIED OR USED AS THE BASIS FOR THE MANUFACTURE OR SALE OF APPARATUS WITHOUT WRITTEN PERMISSION.