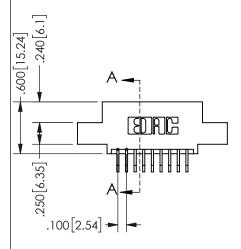

## **SECTION A-A**

345/395 SERIES CARD EDGE CONNECTOR PART NUMBER: 345-018-559-502

**EDAC INC** TORONTO, ONTARIO CANADA

THESE DRAWINGS AND SPECIFICATIONS ARE THE PROPERTY OF EDAC INC.,AND SHALL NOT BE REPRODUCED, OR COPIED OR USED AS THE BASIS FOR THE MANUFACTURE OR SALE OF APPARATUS WITHOUT WRITTEN PERMISSION.