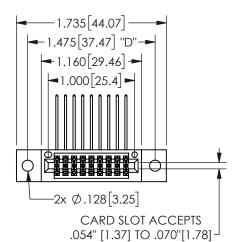

## **SECTION A-A**

345/395 SERIES CARD EDGE CONNECTOR PART NUMBER: 345-018-559-502

**EDAC INC** TORONTO, ONTARIO CANADA

THESE DRAWINGS AND SPECIFICATIONS ARE THE PROPERTY OF EDAC INC.,AND SHALL NOT BE REPRODUCED, OR COPIED OR USED AS THE BASIS FOR THE MANUFACTURE OR SALE OF APPARATUS WITHOUT WRITTEN PERMISSION.