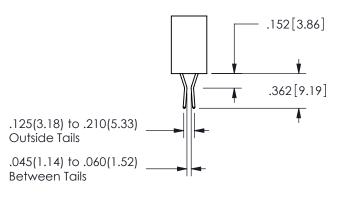

THIS IS A C.A.D. GENERATED DRAWING DO NOT MAKE MANUAL REVISIONS TO MASTER.

ISSUE NUMBER

ORIGINAL

1

**Contact Dimensions:** 524-P.C. Tail .018 Sq.(0.46 Sq.) - Tail LG=.175(4.45) .100 (2.54) Contact Spacing x .200 (5.08) Row Spacing

ISSUE NUMBER ORIGINAL

1

**Contact Code 558** 

Contact Code 559

**Contact Code 560** 

INSULATOR MATERIAL: THERMOPLASTIC POLYESTER, UL 94V-0

DAP MATERIAL AVAILABLE UPON REQUEST

CONTACT MATERIAL; COPPER ALLOY CONTACT PLATING: GOLD ON THE MATING AREA, TIN PLATING ON THE CONTACT TAILS, NICKEL UNDERPLATE

345/395 SERIES CARD EDGE CONNECTOR CONTACT CODE 555,556,558,559,560 DIMENSIONS

YOUR CONNECTION TO QUALITY & SERVICE

**EDAC INC** TORONTO, ONTARIO CANADA

THESE DRAWINGS AND SPECIFICATIONS ARE THE PROPERTY OF EDAC INC.,AND SHALL NOT BE REPRODUCED, OR COPIED OR USED AS THE BASIS FOR THE MANUFACTURE OR SALE OF APPARATUS WITHOUT WRITTEN PERMISSION.