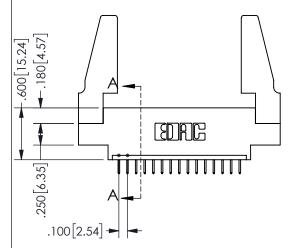

| SECTION A-A         |                  |  |
|---------------------|------------------|--|
| ACAD REFERENCE NO.  | 345-ENG-MASTER   |  |
| DRAWN: R.STA.MONICA | DATE:MAY.16/2017 |  |
| CHECKED:            | DATE:            |  |
| SCALE: NTS          | SHEET 1 OF 2     |  |
| DRAWING NUMBER      | ISSUE            |  |
| 345-ENG-MASTER      | 1                |  |