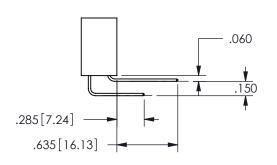

THIS IS A C.A.D. GENERATED DRAWING DO NOT MAKE MANUAL REVISIONS TO MASTER.

ISSUE NUMBER

ORIGINAL

1

**Contact Dimensions:** 524-P.C. Tail .018 Sq.(0.46 Sq.) - Tail LG=.175(4.45) .100 (2.54) Contact Spacing x .200 (5.08) Row Spacing

.160 4.06 .330[8.38] POINT OF **CARD SLOT** CONTACT .370 9.4

ISSUE NUMBER ORIGINAL

1

**Contact Code 558** 

Contact Code 559

**Contact Code 560** 

INSULATOR MATERIAL: THERMOPLASTIC POLYESTER, UL 94V-0

DAP MATERIAL AVAILABLE UPON REQUEST

CONTACT MATERIAL; COPPER ALLOY CONTACT PLATING: GOLD ON THE MATING AREA, TIN PLATING ON THE CONTACT TAILS, NICKEL UNDERPLATE

345/395 SERIES CARD EDGE CONNECTOR CONTACT CODE 555,556,558,559,560 DIMENSIONS

YOUR CONNECTION TO QUALITY & SERVICE

**EDAC INC** TORONTO, ONTARIO CANADA

THESE DRAWINGS AND SPECIFICATIONS ARE THE PROPERTY OF EDAC INC.,AND SHALL NOT BE REPRODUCED, OR COPIED OR USED AS THE BASIS FOR THE MANUFACTURE OR SALE OF APPARATUS WITHOUT WRITTEN PERMISSION.