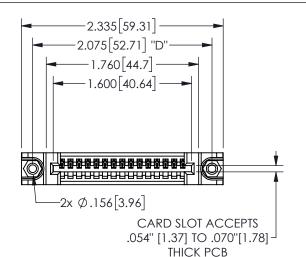

## 345/395 SERIES CARD EDGE CONNECTOR PART NUMBER: 345-015-524-688

YOUR CONNECTION TO QUALITY & SERVICE

**EDAC INC** TORONTO, ONTARIO CANADA

THESE DRAWINGS AND SPECIFICATIONS ARE THE PROPERTY OF EDAC INC.,AND SHALL NOT BE REPRODUCED,OR COPIED OR USED AS THE BASIS FOR THE MANUFACTURE OR SALE OF APPARATUS WITHOUT WRITTEN PERMISSION.

| SECTION A-A         |                  |  |
|---------------------|------------------|--|
| ACAD REFERENCE NO.  | 345-ENG-MASTER   |  |
| DRAWN: R.STA.MONICA | DATE:MAY.16/2017 |  |
| CHECKED:            | DATE:            |  |
| SCALE: NTS          | SHEET 1 OF 2     |  |
| DRAWING NUMBER      | ISSUE            |  |
| 345-ENG-MASTER      | 1                |  |