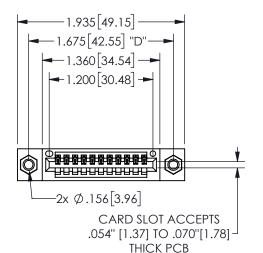

.160 4.06 .330[8.38] POINT OF CARD SLOT CONTACT

## **SECTION A-A**

345/395 SERIES CARD EDGE CONNECTOR PART NUMBER: 345-011-520-607

**EDAC INC** TORONTO, ONTARIO CANADA

THESE DRAWINGS AND SPECIFICATIONS ARE THE PROPERTY OF EDAC INC., AND SHALL NOT BE REPRODUCED, OR COPIED OR USED AS THE BASIS FOR THE MANUFACTURE OR SALE OF APPARATUS WITHOUT WRITTEN PERMISSION.