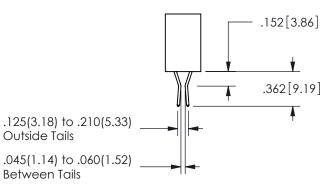

THIS IS A C.A.D. GENERATED DRAWING DO NOT MAKE MANUAL REVISIONS TO MASTER.

ISSUE NUMBER

ORIGINAL

1

<u>Contact Dimensions:</u>
520-P.C. Tail .030x.018(0.76x0.46) - Tail LG=.175(4.45)
.100 (2.54) Contact Spacing x .200 (5.08) Row Spacing

.160 4.06 .330[8.38] POINT OF CARD SLOT CONTACT