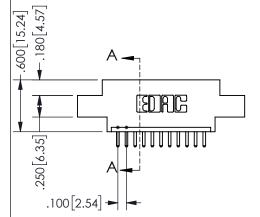

.160 4.06 .330[8.38] POINT OF CARD SLOT CONTACT

## **SECTION A-A**

345/395 SERIES CARD EDGE CONNECTOR PART NUMBER: 345-011-520-607

**EDAC INC** TORONTO, ONTARIO CANADA

THESE DRAWINGS AND SPECIFICATIONS ARE THE PROPERTY OF EDAC INC., AND SHALL NOT BE REPRODUCED, OR COPIED OR USED AS THE BASIS FOR THE MANUFACTURE OR SALE OF APPARATUS WITHOUT WRITTEN PERMISSION.