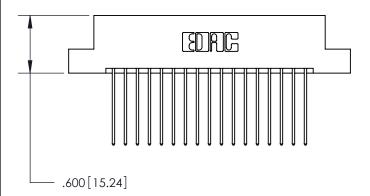

THIS IS A C.A.D. GENERATED DRAWING DO NOT MAKE MANUAL REVISIONS TO MASTER.

ISSUE NUMBER

.165[4.19]

.375 [9.54]

ORIGINAL

1

.060 [1.52] .125(3.18) to .210(5.33) **Outside Tails** .125(3.18) to .210(5.33) **Outside Tails** 

**Contact Code 560** 

INSULATOR MATERIAL: THERMOPLASTIC POLYESTER, UL 94V-0 CONTACT MATERIAL; COPPER, NICKEL, TIN ALLOY CA-725 CONTACT PLATING: GOLD ON THE MATING AREA, TIN-LEAD ON THE CONTACT TAILS, NICKEL UNDERPLATE

## 846/896 SERIES HIGH TEMP CARD EDGE CONNECTOR CONTACT CODE 555,556,558,559,560 DIMENSIONS

.150 [3.81]

YOUR CONNECTION TO QUALITY & SERVICE

**Contact Code 559** 

**EDAC INC** TORONTO, ONTARIO CANADA

THESE DRAWINGS AND SPECIFICATIONS ARE THE PROPERTY OF EDAC INC.,AND SHALL NOT BE REPRODUCED, OR COPIED OR USED AS THE BASIS FOR THE MANUFACTURE OR SALE OF APPARATUS WITHOUT WRITTEN PERMISSION.