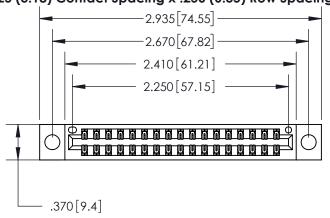

<u>Contact Dimensions:</u> 541-Wire Wrap .025 Sq. (0.64 Sq.) - Tail LG. = .750 (19.05) .125 (3.18) Contact Spacing x .250 (6.35) Row Spacing

- INSULATOR MATERIAL: THERMOPLASTIC POLYESTER, UL 94V-0 CONTACT MATERIAL; COPPER, NICKEL, TIN ALLOY CA-725
- CONTACT PLATING: GOLD ON THE MATING AREA, TIN-LEAD ON THE CONTACT TAILS, NICKEL UNDERPLATE

THIS IS A C.A.D. GENERATED DRAWING DO NOT MAKE MANUAL REVISIONS TO MASTER.

Card Slot Accepts .054 [1.37] to .070 [1.78] Thick P.C. Board

.330 [8.38] Card Slot .160 [4.07] Point of Contact

ISSUE NUMBER ORIGINAL

846/896 SERIES HIGH TEMP CARD EDGE CONNECTOR PART NUMBER: 896-034-541-204

**EDAC INC** TORONTO, ONTARIO CANADA

THESE DRAWINGS AND SPECIFICATIONS ARE THE PROPERTY OF EDAC INC.,AND SHALL NOT BE REPRODUCED, OR COPIED OR USED AS THE BASIS FOR THE MANUFACTURE OR SALE OF APPARATUS WITHOUT WRITTEN PERMISSION.