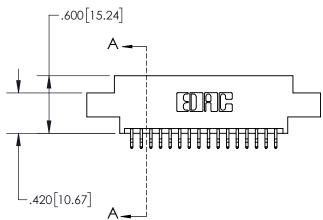

## **Contact Dimensions:**

556-Extender Board Bend (Code 520 Contacts)
See Sheet 2 for Contact Code 555, 556, 558, 559, 560 Dimensions

845/895 SERIES HIGH TEMP CARD EDGE CONNECTOR PART NUMBER: 895-032-556-808

YOUR CONNECTION TO QUALITY &

CONTACT MATERIAL; COPPER TIN ALLOY
CONTACT PLATING: GOLD ON THE MATING AREA, TIN PLATING
ON THE CONTACT TAILS, NICKEL UNDERPLATE

INSULATOR MATERIAL: THERMOPLASTIC, UL 94V-0

| .330[8.38]<br>CARD SLOT                           |
|---------------------------------------------------|
| SECTION A-A                                       |
| .370[9.40]                                        |
| .160 [4.06]<br>POINT OF<br>CONTACT<br>.200 [5.08] |