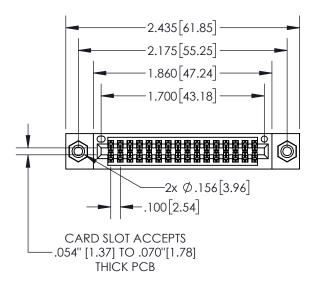

## **Contact Dimensions:**

556-Extender Board Bend (Code 520 Contacts)
See Sheet 2 for Contact Code 555, 556, 558, 559, 560 Dimensions

845/895 SERIES HIGH TEMP CARD EDGE CONNECTOR PART NUMBER: 895-032-556-808

YOUR CONNECTION TO QUALITY &

CONTACT MATERIAL; COPPER TIN ALLOY
CONTACT PLATING: GOLD ON THE MATING AREA, TIN PLATING
ON THE CONTACT TAILS, NICKEL UNDERPLATE

INSULATOR MATERIAL: THERMOPLASTIC, UL 94V-0

| .330[8.38]<br>CARD SLOT                           |
|---------------------------------------------------|
| SECTION A-A                                       |
| .370[9.40]                                        |
| .160 [4.06]<br>POINT OF<br>CONTACT<br>.200 [5.08] |