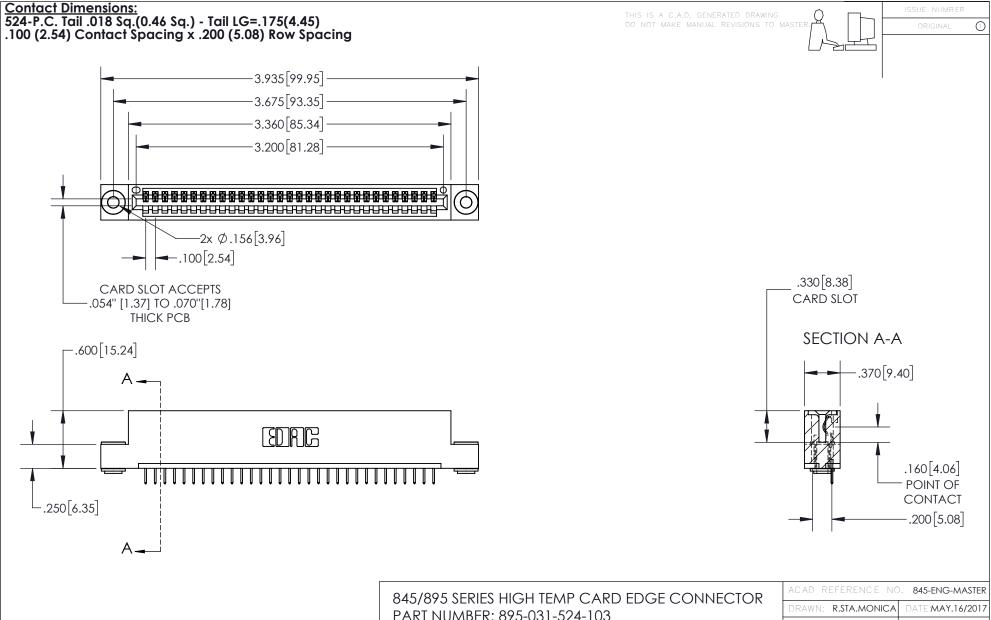

- INSULATOR MATERIAL: THERMOPLASTIC, UL 94V-0
  - CONTACT MATERIAL; COPPER TIN ALLOY
    CONTACT PLATING: GOLD ON THE MATING AREA, TIN PLATING
    ON THE CONTACT TAILS, NICKEL UNDERPLATE

| 845/895 SERIES HIGH TEMP CARD EDGE CONNECTOR |
|----------------------------------------------|
| PART NUMBER: 895-031-524-103                 |