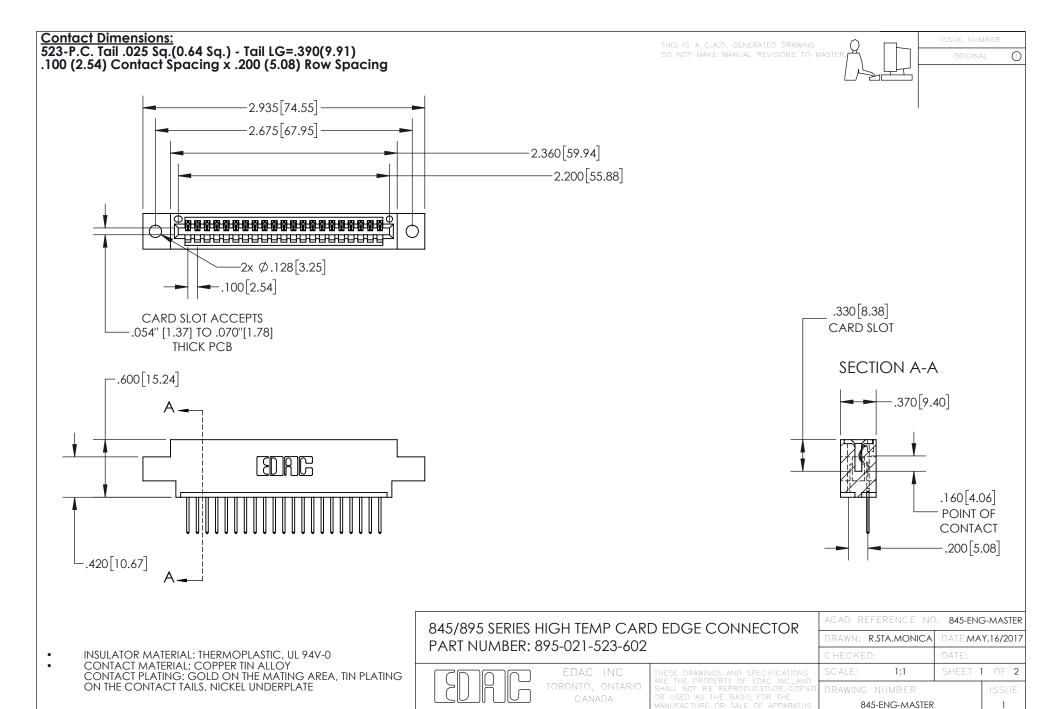

YOUR CONNECTION TO QUALITY & SERVICE

- INSULATOR MATERIAL: THERMOPLASTIC POLYESTER, UL 94V-0 DAP MATERIAL AVAILABLE UPON REQUEST
- CONTACT MATERIAL; COPPER ALLOY

CONTACT PLATING: GOLD ON THE MATING AREA, TIN PLATING ON THE CONTACT TAILS, NICKEL UNDERPLATE