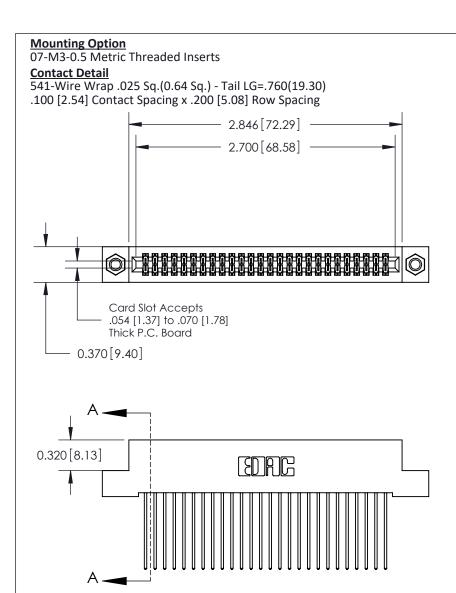

THIS IS A C.A.D. GENERATED DRAWING
DO NOT MAKE MANUAL REVISIONS TO MASTER

ISSUE NUMBER

ORIGINAL

1

| 842/892 Series High Temp Card Edge Co<br>Mounting Options  | DRAWN: J.LEE DATE: OCT. 06/09  CHECKED: DATE: |
|------------------------------------------------------------|-----------------------------------------------|
| EDAC INC THESE DRAWINGS AND S ARE THE PROPERTY OF          |                                               |
|                                                            | DUCED,OR COPIED DRAWING NUMBER ISSUE          |
| YOUR CONNECTION TO QUALITY & SERVICE WITHOUT WRITTEN PERMI |                                               |