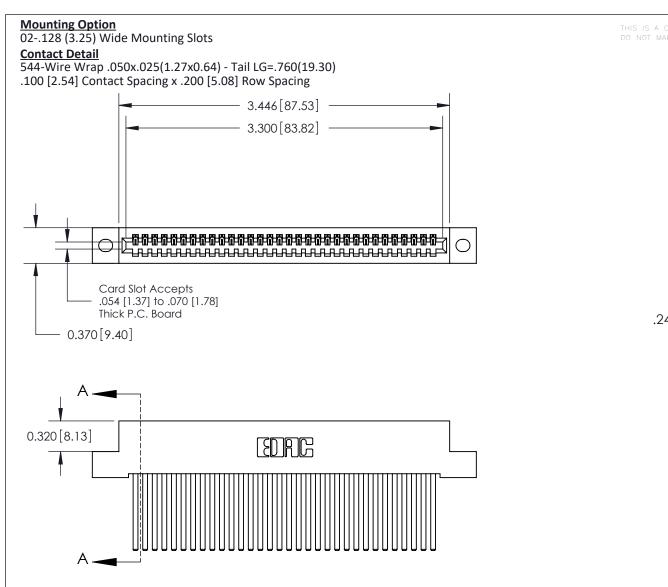

## **See Accompanying Pages for:**

- **Contact Bend Details**
- **Mounting Options**

THIS IS A C.A.D. GENERATED DRAWING DO NOT MAKE MANUAL REVISIONS TO MASTER

ORIGINAL (1)

| 842/892 Series High Temp Card Edge Connector<br>Contact Bend Detail |                                                                                                 | ACAD REFERENCE NO. 842 ENG MASTER |             |                  |        |
|---------------------------------------------------------------------|-------------------------------------------------------------------------------------------------|-----------------------------------|-------------|------------------|--------|
|                                                                     |                                                                                                 | DRAWN:                            | J.LEE       | DATE: OCT. 06/09 |        |
|                                                                     |                                                                                                 | CHECKED:                          |             | DATE:            |        |
| EDAC INC                                                            | THESE DRAWINGS AND SPECIFICATIONS ARE THE PROPERTY OF EDAC INCAND                               | SCALE:                            | NTS         | SHEET :          | 2 OF 3 |
| TORONTO, ONTARIO                                                    | SHALL NOT BE REPRODUCED,OR COPIED OR USED AS THE BASIS FOR THE MANUFACTURE OR SALE OF APPARATUS | DRAWING                           | NUMBER      |                  | ISSUE  |
| YOUR CONNECTION TO QUALITY & SERVICE                                |                                                                                                 | 8                                 | 42 Assembly |                  | 1      |