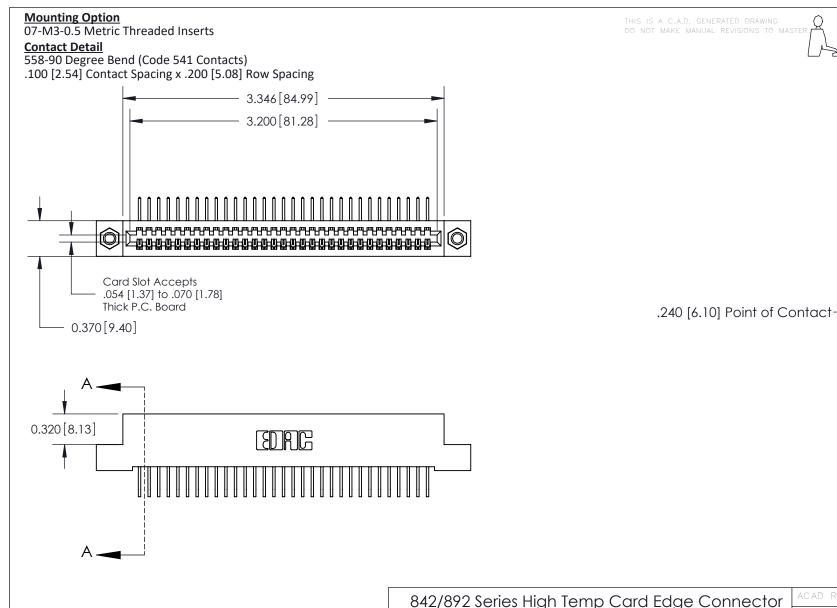

THIS IS A C.A.D. GENERATED DRAWING DO NOT MAKE MANUAL REVISIONS TO MASTER

ISSUE NUMBER

ORIGINAL

1

| 842/892 Series High Temp Card Edge Con<br>Mounting Options             | DRAWN: J.LEE                 |         |        |  |
|------------------------------------------------------------------------|------------------------------|---------|--------|--|
| EDAC INC THESE DRAWINGS AND SPECIFICATION ARE THE PROPERTY OF EDAC INC |                              | SHEET 3 | 3 OF 3 |  |
|                                                                        | ED, OR COPIED DRAWING NUMBER |         | ISSUE  |  |
| YOUR CONNECTION TO QUALITY & SERVICE WITHOUT WRITTEN PERMISS           |                              |         | 1      |  |