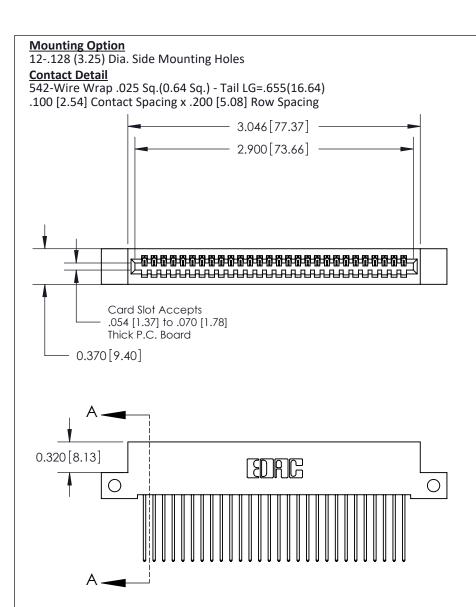

.240 [6.10] Point of Contact-

842/892 Series High Temp Card Edge Connector Part Number: 892-028-542-112

YOUR CONNECTION TO QUALITY & SERVICE

CANADA

J.LEE DATE: OCT. 06/09 SHEET 1 OF 3

**SECTION A-A** 

842 Assembly