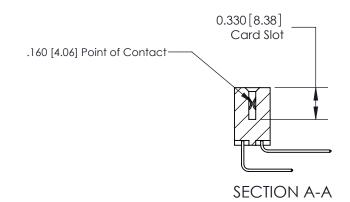

## **Contact Detail**

558-90 Degree Bend (Code 541 Contacts)

.156 [3.96] Contact Spacing x .200 [5.08] Row Spacing

THIS IS A C.A.D. GENERATED DRAWING DO NOT MAKE MANUAL REVISIONS TO MASTER.

ISSUE NUMBER

ORIGINAL

ISSUE NUMBER

ORIGINAL

1

|                     | 837/887 Series High Temp Card Edge Connector |                                                                                                                                                              | ACAD REFERENCE | NO. 837 EN       | 837 ENG MASTER |  |
|---------------------|----------------------------------------------|--------------------------------------------------------------------------------------------------------------------------------------------------------------|----------------|------------------|----------------|--|
| Contact Bend Detail |                                              | DRAWN: J.LEE                                                                                                                                                 | DATE: OC       | DATE: OCT. 06/09 |                |  |
|                     | Confact Bend Defail                          |                                                                                                                                                              | CHECKED:       | DATE:            |                |  |
|                     | EDAC INC THESE DR                            | TORONTO, ONTARIO CANADA  ARE THE PROPERTY OF EDAC INC., AND SHALL NOT BE REPRODUCED, OR COPIED OR USED AS THE BASIS FOR THE MANUFACTURE OR SALE OF APPARATUS | SCALE: NTS     | SHEET            | 2 <b>OF</b> 2  |  |
|                     | TORONTO, ONTARIO                             |                                                                                                                                                              | DRAWING NUMBER |                  | ISSUE          |  |
|                     | YOUR CONNECTION TO QUALITY & SERVICE         |                                                                                                                                                              | 837 Assembly   |                  | 1              |  |