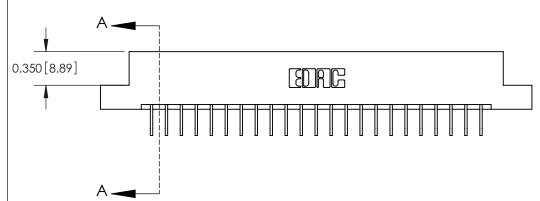

**See Accompanying Pages for:** 

**Contact Bend Details** 

837/887 Series High Temp Card Edge Connector Part Number: 887-046-558-208

**EDAC INC** TORONTO, ONTARIO CANADA

THESE DRAWINGS AND SPECIFICATIONS ARE THE PROPERTY OF EDAC INC.,AND SHALL NOT BE REPRODUCED, OR COPIED OR USED AS THE BASIS FOR THE MANUFACTURE OR SALE OF APPARATUS WITHOUT WRITTEN PERMISSION.