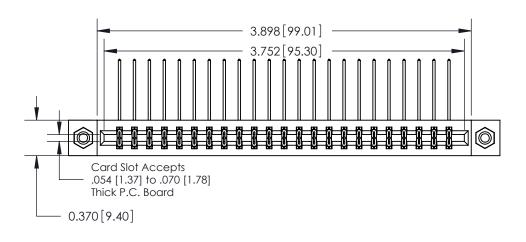

**Mounting Option** 

08-#4-40 Unified Threaded Inserts

## **Contact Detail**

558-90 Degree Bend (Code 541 Contacts)

.156 [3.96] Contact Spacing x .200 [5.08] Row Spacing

THIS IS A C.A.D. GENERATED DRAWING DO NOT MAKE MANUAL REVISIONS TO MASTER.

ISSUE NUMBER

ORIGINAL

**See Accompanying Pages for:** 

**Contact Bend Details** 

837/887 Series High Temp Card Edge Connector Part Number: 887-046-558-208

**EDAC INC** TORONTO, ONTARIO CANADA

THESE DRAWINGS AND SPECIFICATIONS ARE THE PROPERTY OF EDAC INC.,AND SHALL NOT BE REPRODUCED, OR COPIED OR USED AS THE BASIS FOR THE MANUFACTURE OR SALE OF APPARATUS WITHOUT WRITTEN PERMISSION.