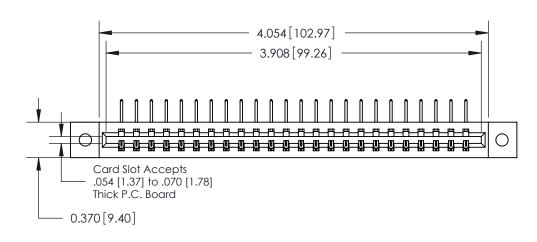

**See Accompanying Pages for:** 

**Contact Bend Details** 

837/887 Series High Temp Card Edge Connector Part Number: 887-024-558-102

**EDAC INC** TORONTO, ONTARIO CANADA

THESE DRAWINGS AND SPECIFICATIONS ARE THE PROPERTY OF EDAC INC.,AND SHALL NOT BE REPRODUCED, OR COPIED OR USED AS THE BASIS FOR THE MANUFACTURE OR SALE OF APPARATUS WITHOUT WRITTEN PERMISSION.