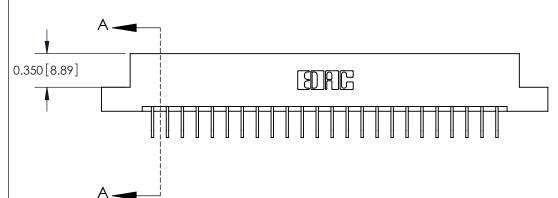

**Mounting Option** 

02-.128 (3.25) Dia. Mounting Holes

## **Contact Detail**

558-90 Degree Bend (Code 541 Contacts)

.156 [3.96] Contact Spacing x .200 [5.08] Row Spacing

THIS IS A C.A.D. GENERATED DRAWING DO NOT MAKE MANUAL REVISIONS TO MASTER.



ISSUE NUMBER

ORIGINAL







**See Accompanying Pages for:** 

**Contact Bend Details** 

837/887 Series High Temp Card Edge Connector Part Number: 887-024-558-102



**EDAC INC** TORONTO, ONTARIO CANADA

THESE DRAWINGS AND SPECIFICATIONS ARE THE PROPERTY OF EDAC INC.,AND SHALL NOT BE REPRODUCED, OR COPIED OR USED AS THE BASIS FOR THE MANUFACTURE OR SALE OF APPARATUS WITHOUT WRITTEN PERMISSION.

| ACAD REFERENCE NO. | 837 ENG MASTER   |       |  |
|--------------------|------------------|-------|--|
| DRAWN: J.LEE       | DATE: OCT. 06/09 |       |  |
| CHECKED:           | DATE:            |       |  |
| SCALE: NTS         | SHEET            | OF 2  |  |
| DRAWING NUMBER     |                  | ISSUE |  |
| 837 Assembly       |                  | 1     |  |



ISSUE NUMBER

ORIGINAL

1



|