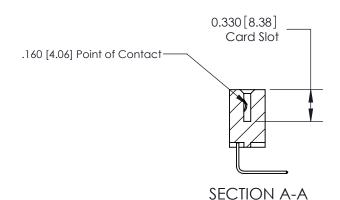

## **Contact Detail**

558-90 Degree Bend (Code 541 Contacts)

.156 [3.96] Contact Spacing x .200 [5.08] Row Spacing

THIS IS A C.A.D. GENERATED DRAWING DO NOT MAKE MANUAL REVISIONS TO MASTER.

ISSUE NUMBER

ORIGINAL