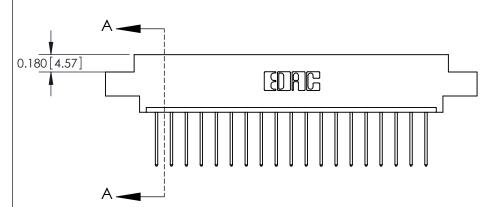

## **Contact Detail**

540-Wire Wrap .025 Sq.(0.64 Sq.) - Tail LG=.560(14.22)

.156 [3.96] Contact Spacing x .200 [5.08] Row Spacing

THIS IS A C.A.D. GENERATED DRAWING DO NOT MAKE MANUAL REVISIONS TO MASTER.