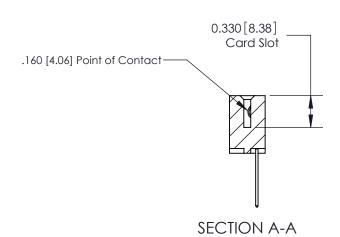

## **Contact Detail**

540-Wire Wrap .025 Sq.(0.64 Sq.) - Tail LG=.560(14.22)

.156 [3.96] Contact Spacing x .200 [5.08] Row Spacing

THIS IS A C.A.D. GENERATED DRAWING DO NOT MAKE MANUAL REVISIONS TO MASTER.