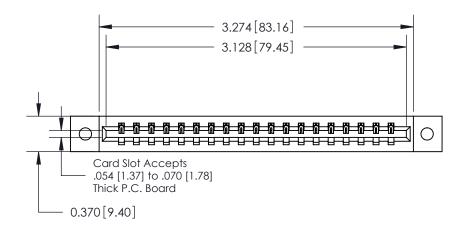

**Mounting Option** 

02-.128 (3.25) Dia. Mounting Holes

## **Contact Detail**

540-Wire Wrap .025 Sq.(0.64 Sq.) - Tail LG=.560(14.22)

.156 [3.96] Contact Spacing x .200 [5.08] Row Spacing

THIS IS A C.A.D. GENERATED DRAWING DO NOT MAKE MANUAL REVISIONS TO MASTER.