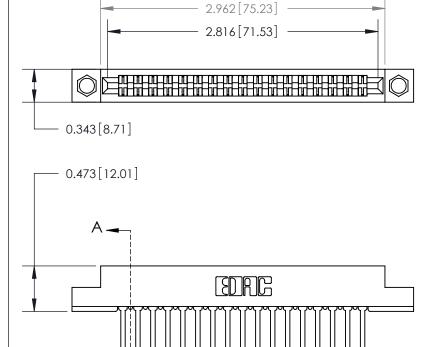

**Mounting Option** 

.156 (3.96) Dia. Mounting Holes

## **Contact Detail**

Wire Wrap .046x.013(1.17x0.33) - Tail LG=.520(13.21)

.156 [3.96] Contact Spacing x .200 [5.08] Row Spacing

**SECTION A-A** 

.095 [2.41] Point of Contact (Measured from bottom of Card Slot)

807 Assembly