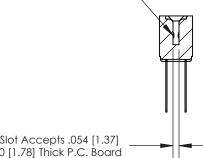

Card Slot Accepts .054 [1.37] to .070 [1.78] Thick P.C. Board

**See Accompanying Page for:** 

**Contact Bend Details** 

807/857 Series High Temp Card Edge Connector Part Number: 857-034-442-204

YOUR CONNECTION TO QUALITY & SERVICE