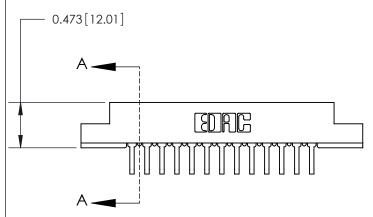

## **Contact Detail**

90 Degree Bend (Code 545 Contacts)

.156 [3.96] Contact Spacing x .200 [5.08] Row Spacing

SECTION A-A .095 [2.41] Point of Contact (Measured from bottom of Card Slot) Card Slot Accepts .054 [1.37]

to .070 [1.78] Thick P.C. Board

**See Accompanying Page for:** 

**Contact Bend Details** 

807/857 Series High Temp Card Edge Connector Part Number: 857-013-558-104

| ACAD REFERENCE NO. 807 ENG MASTER |                  |
|-----------------------------------|------------------|
| DRAWN: J.LEE                      | DATE: AUG. 11/09 |
| CHECKED:                          | DATE:            |
| SCALE: NTS                        | SHEET 1 OF 2     |
| DRAWING NUMBER                    | ISSUE            |