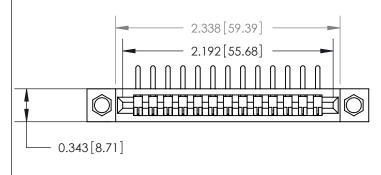

**Mounting Option** 

.156 (3.96) Dia. Mounting Holes

to .070 [1.78] Thick P.C. Board

**See Accompanying Page for:** 

**Contact Bend Details** 

807/857 Series High Temp Card Edge Connector Part Number: 857-013-558-104

| ACAD REFERENCE NO. 807 ENG MASTER |                  |
|-----------------------------------|------------------|
| DRAWN: J.LEE                      | DATE: AUG. 11/09 |
| CHECKED:                          | DATE:            |
| SCALE: NTS                        | SHEET 1 OF 2     |
| DRAWING NUMBER                    | ISSUE            |