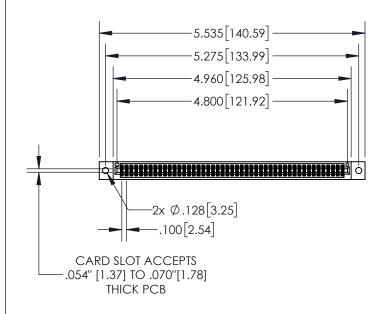

**Contact Dimensions:** 

541-Wire Wrap .025 Sq.(0.64 Sq.) - Tail LG=.750(19.05) .100 (2.54) Contact Spacing x .200 (5.08) Row Spacing

- 845/895 SERIES HIGH TEMP CARD EDGE CONNECTOR PART NUMBER: 845-094-541-202
- YOUR CONNECTION TO QUALITY & SERVICE

**SECTION A-A** .160 4.06 POINT OF .150 [3.8] **CONTACT --**.200 [5.08]

.370 [9.40]

.330[8.38]

**CARD SLOT** 

| • | INSULATOR MATERIAL: THERMOPLASTIC, UL 94V-0                  |
|---|--------------------------------------------------------------|
|   | 11400E/ (TOK 141) (TEKI) (E. TTEKI) (OT E) (OTIO, OE ) 4 V O |