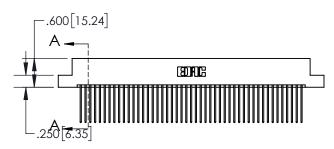

## 845/895 SERIES HIGH TEMP CARD EDGE CONNECTOR CONTACT CODE 555,556,558,559,560 DIMENSIONS

YOUR CONNECTION TO QUALITY & SERVICE

|   | ACAD REFERENCE NO. 845-ENG-MASTER |                  |  |  |
|---|-----------------------------------|------------------|--|--|
|   | DRAWN: R.STA.MONICA               | DATE:MAY.16/2017 |  |  |
|   | CHECKED:                          | DATE:            |  |  |
|   | SCALE: 1:1                        | SHEET 2 OF 2     |  |  |
| D | DRAWING NUMBER                    | ISSUE            |  |  |