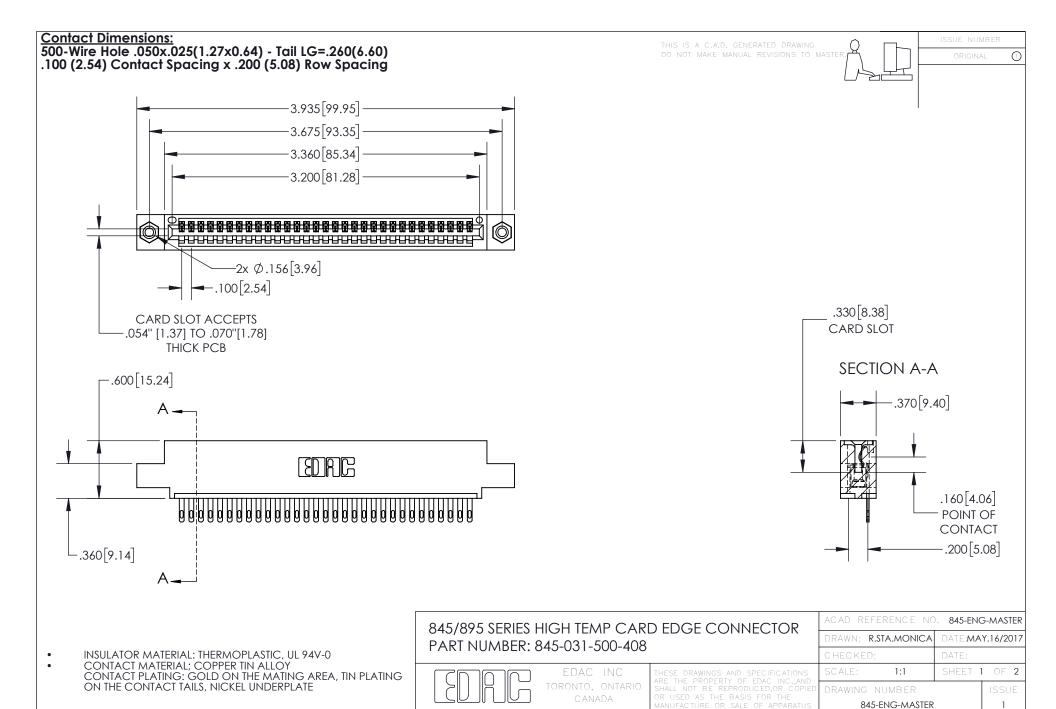

YOUR CONNECTION TO QUALITY & SERVICE

INSULATOR MATERIAL: THERMOPLASTIC POLYESTER, UL 94V-0 DAP MATERIAL AVAILABLE UPON REQUEST

**Contact Code 558** 

CONTACT MATERIAL; COPPER ALLOY CONTACT PLATING: GOLD ON THE MATING AREA, TIN PLATING ON THE CONTACT TAILS, NICKEL UNDERPLATE

## 845/895 SERIES HIGH TEMP CARD EDGE CONNECTOR CONTACT CODE 555,556,558,559,560 DIMENSIONS

YOUR CONNECTION TO QUALITY & SERVICE

Contact Code 559

|   | ACAD REFERENCE NO. 845-ENG-MASTER |                  |  |
|---|-----------------------------------|------------------|--|
|   | DRAWN: R.STA.MONICA               | DATE:MAY.16/2017 |  |
|   | CHECKED:                          | DATE:            |  |
|   | SCALE: 1:1                        | SHEET 2 OF 2     |  |
| D | DRAWING NUMBER                    | ISSUE            |  |