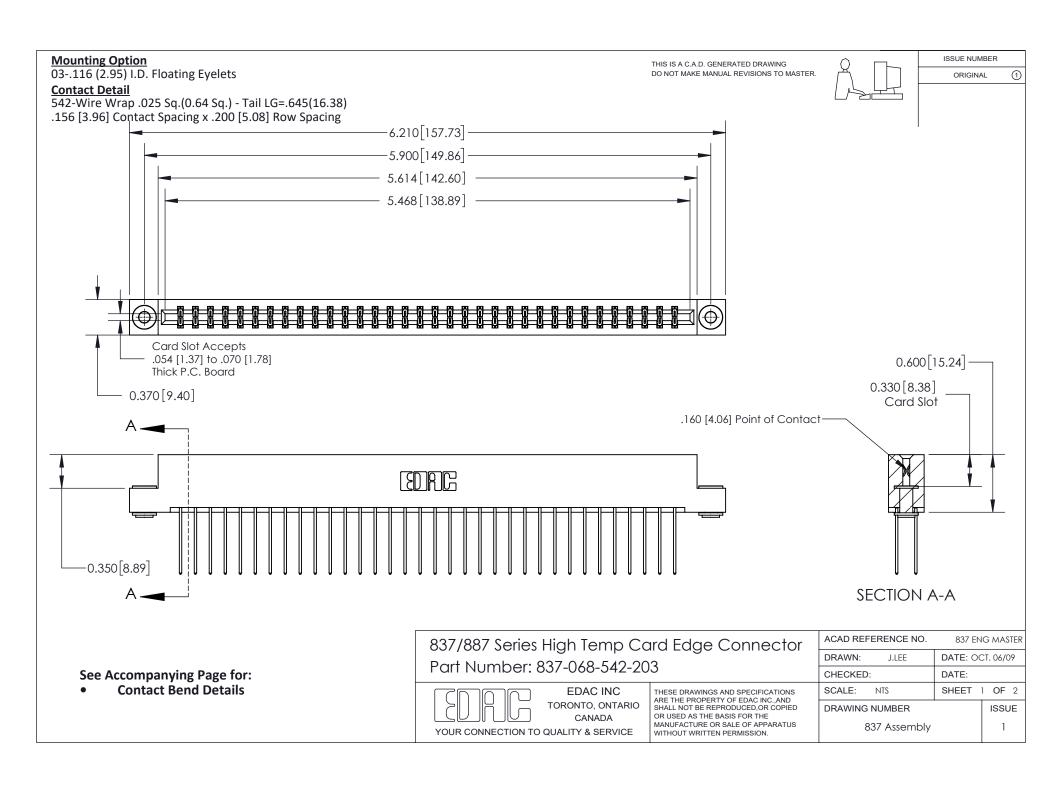

ISSUE NUMBER

ORIGINAL

1

| 837/887 Series High Temp Card Edge Connector<br>Contact Bend Detail |                                                                                                                                                                                                   | ACAD REFERENCE NO. 837 EN |                  | 3 MASTER      |
|---------------------------------------------------------------------|---------------------------------------------------------------------------------------------------------------------------------------------------------------------------------------------------|---------------------------|------------------|---------------|
|                                                                     |                                                                                                                                                                                                   | DRAWN: J.LEE              | DATE: OCT. 06/09 |               |
|                                                                     |                                                                                                                                                                                                   | CHECKED:                  | DATE:            |               |
| TORONTO, ONTARIO                                                    | THESE DRAWINGS AND SPECIFICATIONS ARE THE PROPERTY OF EDAC INC., AND SHALL NOT BE REPRODUCED, OR COPIED OR USED AS THE BASIS FOR THE MANUFACTURE OR SALE OF APPARATUS WITHOUT WRITTEN PERMISSION. | SCALE: NTS                | SHEET            | 2 <b>OF</b> 2 |
|                                                                     |                                                                                                                                                                                                   | DRAWING NUMBER            | •                | ISSUE         |
| YOUR CONNECTION TO QUALITY & SERVICE                                |                                                                                                                                                                                                   | 837 Assembly              |                  | 1             |