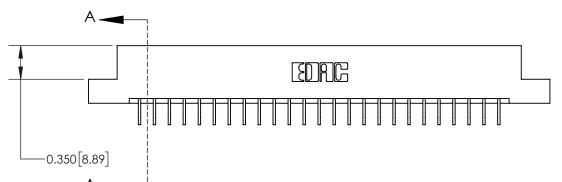

**See Accompanying Page for:** 

**Contact Bend Details** 

837/887 Series High Temp Card Edge Connector Part Number: 837-050-559-208

**EDAC INC** TORONTO, ONTARIO CANADA

THESE DRAWINGS AND SPECIFICATIONS ARE THE PROPERTY OF EDAC INC.,AND SHALL NOT BE REPRODUCED, OR COPIED OR USED AS THE BASIS FOR THE MANUFACTURE OR SALE OF APPARATUS WITHOUT WRITTEN PERMISSION.