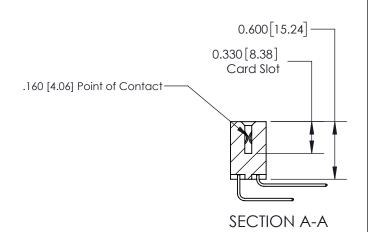

## **Contact Detail**

559-90 Degree Bend (Code 541 Contacts)

.156 [3.96] Contact Spacing x .200 [5.08] Row Spacing

THIS IS A C.A.D. GENERATED DRAWING DO NOT MAKE MANUAL REVISIONS TO MASTER.

ISSUE NUMBER

ORIGINAL

ISSUE NUMBER

ORIGINAL

1

| 837/887 Series High Temp Card Edge Connector<br>Contact Bend Detail |                                                                                                                                    | ACAD REFERENCE NO. | 837 ENG MASTER   |               |
|---------------------------------------------------------------------|------------------------------------------------------------------------------------------------------------------------------------|--------------------|------------------|---------------|
|                                                                     |                                                                                                                                    | DRAWN: J.LEE       | DATE: OCT. 06/09 |               |
|                                                                     |                                                                                                                                    | CHECKED:           | DATE:            |               |
| EDAC INC                                                            | THESE DRAWINGS AND SPECIFICATIONS ARE THE PROPERTY OF EDAC INC.,AND SHALL NOT BE REPRODUCED,OR COPIED OR USED AS THE BASIS FOR THE | SCALE: NTS         | SHEET            | 2 <b>OF</b> 2 |
| TORONTO, ONTARIO CANADA                                             |                                                                                                                                    | DRAWING NUMBER     | •                | ISSUE         |
| YOUR CONNECTION TO QUALITY & SERVICE                                | MANUFACTURE OR SALE OF APPARATUS WITHOUT WRITTEN PERMISSION.                                                                       | 837 Assembly       |                  | 1             |