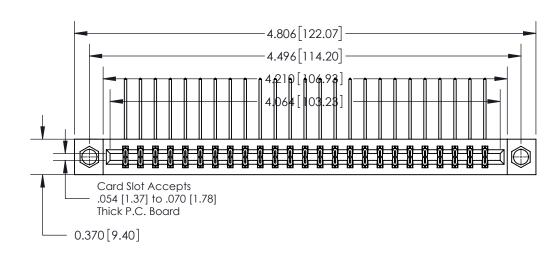

**Mounting Option** 

08-#4-40 Unified Threaded Inserts

## **Contact Detail**

559-90 Degree Bend (Code 541 Contacts)

.156 [3.96] Contact Spacing x .200 [5.08] Row Spacing

THIS IS A C.A.D. GENERATED DRAWING DO NOT MAKE MANUAL REVISIONS TO MASTER.

ISSUE NUMBER

ORIGINAL

**See Accompanying Page for:** 

**Contact Bend Details** 

837/887 Series High Temp Card Edge Connector Part Number: 837-050-559-208

**EDAC INC** TORONTO, ONTARIO CANADA

THESE DRAWINGS AND SPECIFICATIONS ARE THE PROPERTY OF EDAC INC.,AND SHALL NOT BE REPRODUCED, OR COPIED OR USED AS THE BASIS FOR THE MANUFACTURE OR SALE OF APPARATUS WITHOUT WRITTEN PERMISSION.