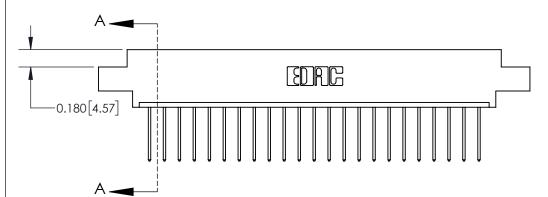

## **Contact Detail**

540-Wire Wrap .025 Sq.(0.64 Sq.) - Tail LG=.560(14.22)

.156 [3.96] Contact Spacing x .200 [5.08] Row Spacing

THIS IS A C.A.D. GENERATED DRAWING DO NOT MAKE MANUAL REVISIONS TO MASTER.

ISSUE NUMBER

ORIGINAL

**See Accompanying Page for:** 

**Contact Bend Details** 

837/887 Series High Temp Card Edge Connector Part Number: 837-023-540-604

**EDAC INC** TORONTO, ONTARIO CANADA

THESE DRAWINGS AND SPECIFICATIONS ARE THE PROPERTY OF EDAC INC.,AND SHALL NOT BE REPRODUCED, OR COPIED OR USED AS THE BASIS FOR THE MANUFACTURE OR SALE OF APPARATUS WITHOUT WRITTEN PERMISSION.