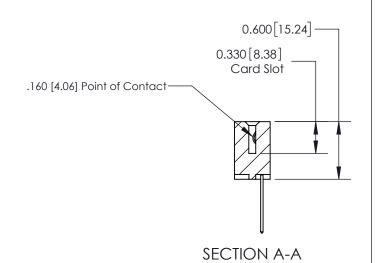

ISSUE NUMBER

ORIGINAL

1

| 837/887 Series High Temp Card Edge Connector<br>Contact Bend Detail |                                                              | ACAD REFERENCE NO. | 837 ENG MASTER   |               |
|---------------------------------------------------------------------|--------------------------------------------------------------|--------------------|------------------|---------------|
|                                                                     |                                                              | DRAWN: J.LEE       | DATE: OCT. 06/09 |               |
|                                                                     |                                                              | CHECKED:           | DATE:            |               |
| EDAC INC                                                            | ARE THE PROPERTY OF EDAC INC. AND                            | SCALE: NTS         | SHEET            | 2 <b>OF</b> 2 |
| TORONTO, ONTARIO CANADA                                             |                                                              | DRAWING NUMBER     | •                | ISSUE         |
| YOUR CONNECTION TO QUALITY & SERVICE                                | MANUFACTURE OR SALE OF APPARATUS WITHOUT WRITTEN PERMISSION. | 837 Assembly       |                  | 1             |