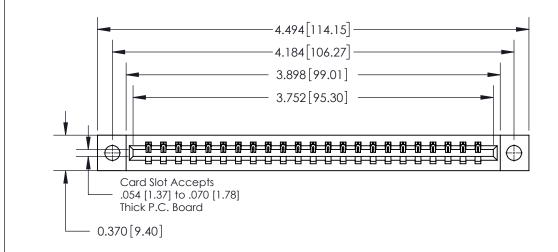

**Mounting Option** 

04-.156 (3.96) Dia. Mounting Holes

ISSUE NUMBER

ORIGINAL

**See Accompanying Page for:** 

**Contact Bend Details** 

837/887 Series High Temp Card Edge Connector Part Number: 837-023-540-604

**EDAC INC** TORONTO, ONTARIO CANADA

THESE DRAWINGS AND SPECIFICATIONS ARE THE PROPERTY OF EDAC INC.,AND SHALL NOT BE REPRODUCED, OR COPIED OR USED AS THE BASIS FOR THE MANUFACTURE OR SALE OF APPARATUS WITHOUT WRITTEN PERMISSION.