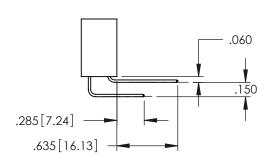

<u>Contact Dimensions:</u>
525-P.C. Tail .018 Sq.(0.46 Sq.) - Tail LG=.150(3.81)
.100 (2.54) Contact Spacing x .200 (5.08) Row Spacing 1  $^{2}$  BECONDED CONDESSED CONTROL OF CONTRO -2x Ø.156[3.96] -7.100 [180.34] 7.260 [184.4] -7.575 [192.41<sup>]</sup> ..330[8.38] CARD SLOT .160[4.06] POINT OF CONTACT **SECTION A-A** .250[6.35] 600 [15.24] -7.835[199.01]