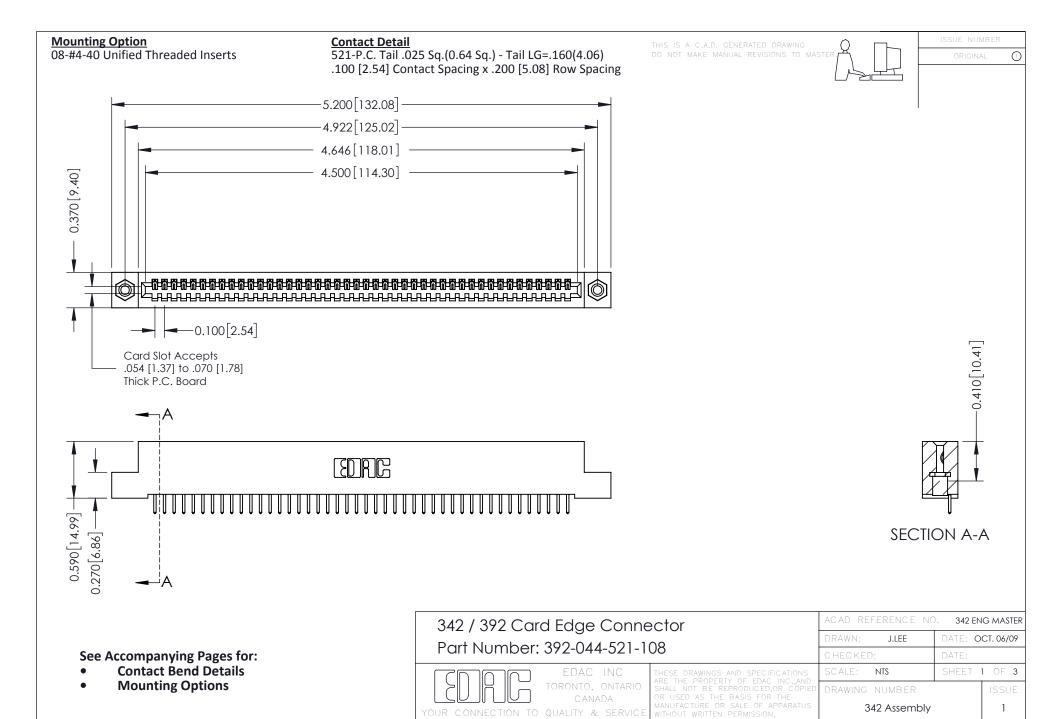

THIS IS A C.A.D. GENERATED DRAWING DO NOT MAKE MANUAL REVISIONS TO MASTER. ISSUE NUMBER

ORIGINAL

1



| 342 / 392 Series Card Edge Connector<br>Contact Bend Detail |                                                                                                                                                                                                  | ACAD REFERENCE NO. 342 ENG MASTER |             |                  |        |
|-------------------------------------------------------------|--------------------------------------------------------------------------------------------------------------------------------------------------------------------------------------------------|-----------------------------------|-------------|------------------|--------|
|