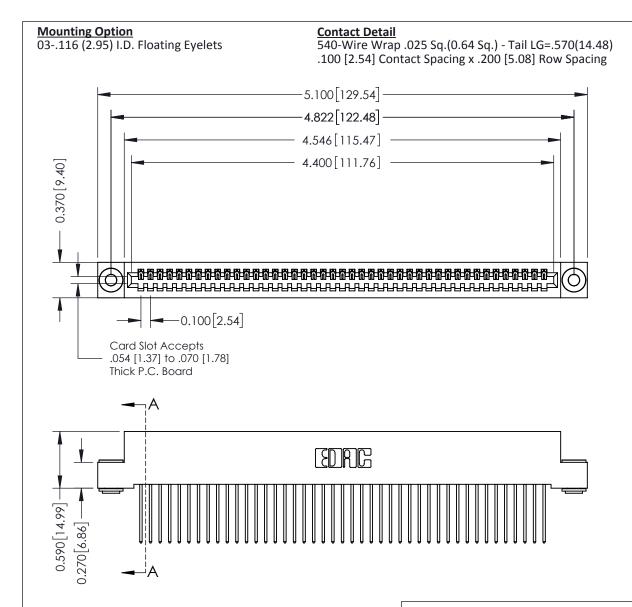

## **See Accompanying Pages for:**

- **Contact Bend Details**
- **Mounting Options**

| 342 / 392 Card Edge Connector |
|-------------------------------|
| Part Number: 392-043-540-103  |

YOUR CONNECTION TO QUALITY & SERVICE

| ACAD REFERENCE NO. 342 ENG MASTER |                  |  |  |  |
|-----------------------------------|------------------|--|--|--|
| DRAWN: J.LEE                      | DATE: OCT. 06/09 |  |  |  |
| CHECKED:                          | DATE:            |  |  |  |
| SCALE: NTS                        | SHEET 1 OF 3     |  |  |  |
| DRAWING NUMBER                    | ISSUE            |  |  |  |