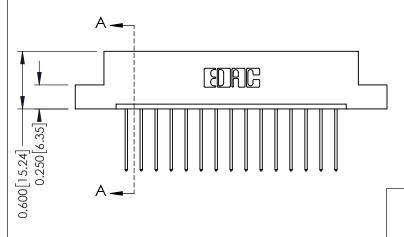

THIS IS A C.A.D. GENERATED DRAWING DO NOT MAKE MANUAL REVISIONS TO MASTER.

ISSUE NUMBER

ORIGINAL

**See Accompanying Pages for:** 

- **Contact Bend Details**
- **Mounting Options**

337 / 387 Series Card Edge Connector Part Number: 387-015-542-108