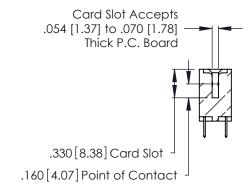

THIS IS A C.A.D. GENERATED DRAWING DO NOT MAKE MANUAL REVISIONS TO MASTER.

ISSUE NUMBER

ORIGINAL

1

**Contact Code 555** 

Contact Code 556

**Contact Code 558** 

**Contact Code 559** 

**Contact Code 560** 

INSULATOR MATERIAL: THERMOPLASTIC POLYESTER, UL 94V-0 CONTACT MATERIAL; COPPER, NICKEL, TIN ALLOY CA-725 CONTACT PLATING: GOLD ON THE MATING AREA, TIN-LEAD

ON THE CONTACT TAILS, NICKEL UNDERPLATE