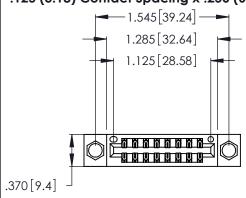

Contact Dimensions: 520-P.C. Tail .030x.018 (0.76x0.46) - Tail LG. = .175 (4.45) .125 (3.18) Contact Spacing x .250 (6.35) Row Spacing

- INSULATOR MATERIAL: THERMOPLASTIC POLYESTER, UL 94V-0 CONTACT MATERIAL; COPPER, NICKEL, TIN ALLOY CA-725
- CONTACT PLATING: GOLD ON THE MATING AREA, TIN-LEAD ON THE CONTACT TAILS, NICKEL UNDERPLATE